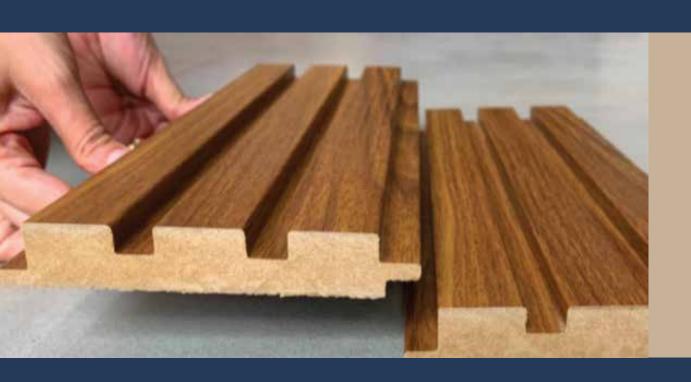

#### SPECIFICATIONS

BASE PRODUCT: LENGTH WIDTH

MDF Exterior Grade 2440 mm 121 mm

TOP LAYER: PVC Foil [8ft] [4.75 inches] [3/4th inches]

THICKNESS

18 m m

# feel the touch of Class & Sophistication

65

Eliziio's high-quality Wooden Panels are available in a plethora of textures & finishes, including wooden, metallic, paint, fabric and more. Lightweight and layered with advanced coating for robust protection, the surfaces are effortless to install and simple to maintain.