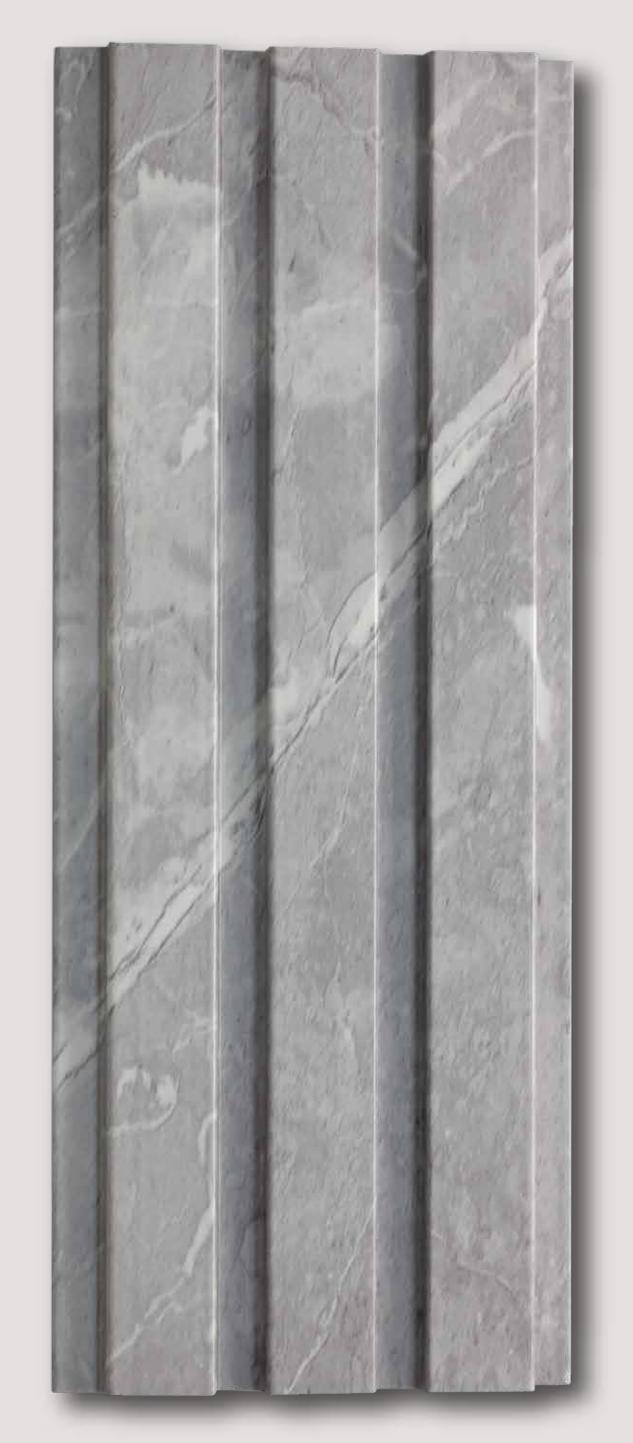

PVC Foil [8ft] [4.75 inches] [3/4th inches]

THICKNESS

18 m m



## vivid, chic, elegant colours

A warm welcome and a cozy experience await your every arrival with Eliziio's sophisticated range of shades.





## A smart variety of designs

Loads of ingenuity, thoughtfulness and foresight go into every shape of Eliziio Wooden Panels. So that shaping up your luxe spaces gets easier for you!

#### DESIGNS



elegance refined with ease

# feel the touch of Class & Sophistication

65



Eliziio's high-quality Wooden Panels are available in a plethora of textures & finishes, including wooden, metallic, paint, fabric and more. Lightweight and layered with advanced coating for robust protection, the surfaces are effortless to install and simple to maintain.











101











103























203









204















302







303

















402





















#### AN EASY INSTALLATION PROCESS!



PANEL THE WALL WITH
ALUMINUM CHANNELS / PLYWOOD
AS THE BASE

DRILL SCREWS ON LOWER
SIDE OF 1ST PANEL





OVERLAP THE UPPER SIDE OF THE 2ND PANEL ON THE 1ST PANEL

DRILL THE SCREWS AGAIN ON THE LOWER SIDE OF 2ND PANEL





ALL SCREWS ARE COVERED THROUGH REPETITION

#### FROM THE HOUSE OF







#### SHREEJI WOODCRAFT PVT. LTD.

B/803, Western Edge II, Western Express Highway, Borivali (East), Mumbai - 400 066, India.

+91 22 42934444 info@shreejiwoodcraft.com



#### **NAVI MUMBAI**

731, Grohitam, Plot No. 14-B, Sector-19, Vashi, Navi Mumbai – 400703

#### PUNE

B Parasmani Bungalow, 2nd floor, 280 – C/8, Mahatma Phule Pet, Near Sonmarg Talkies, Pu