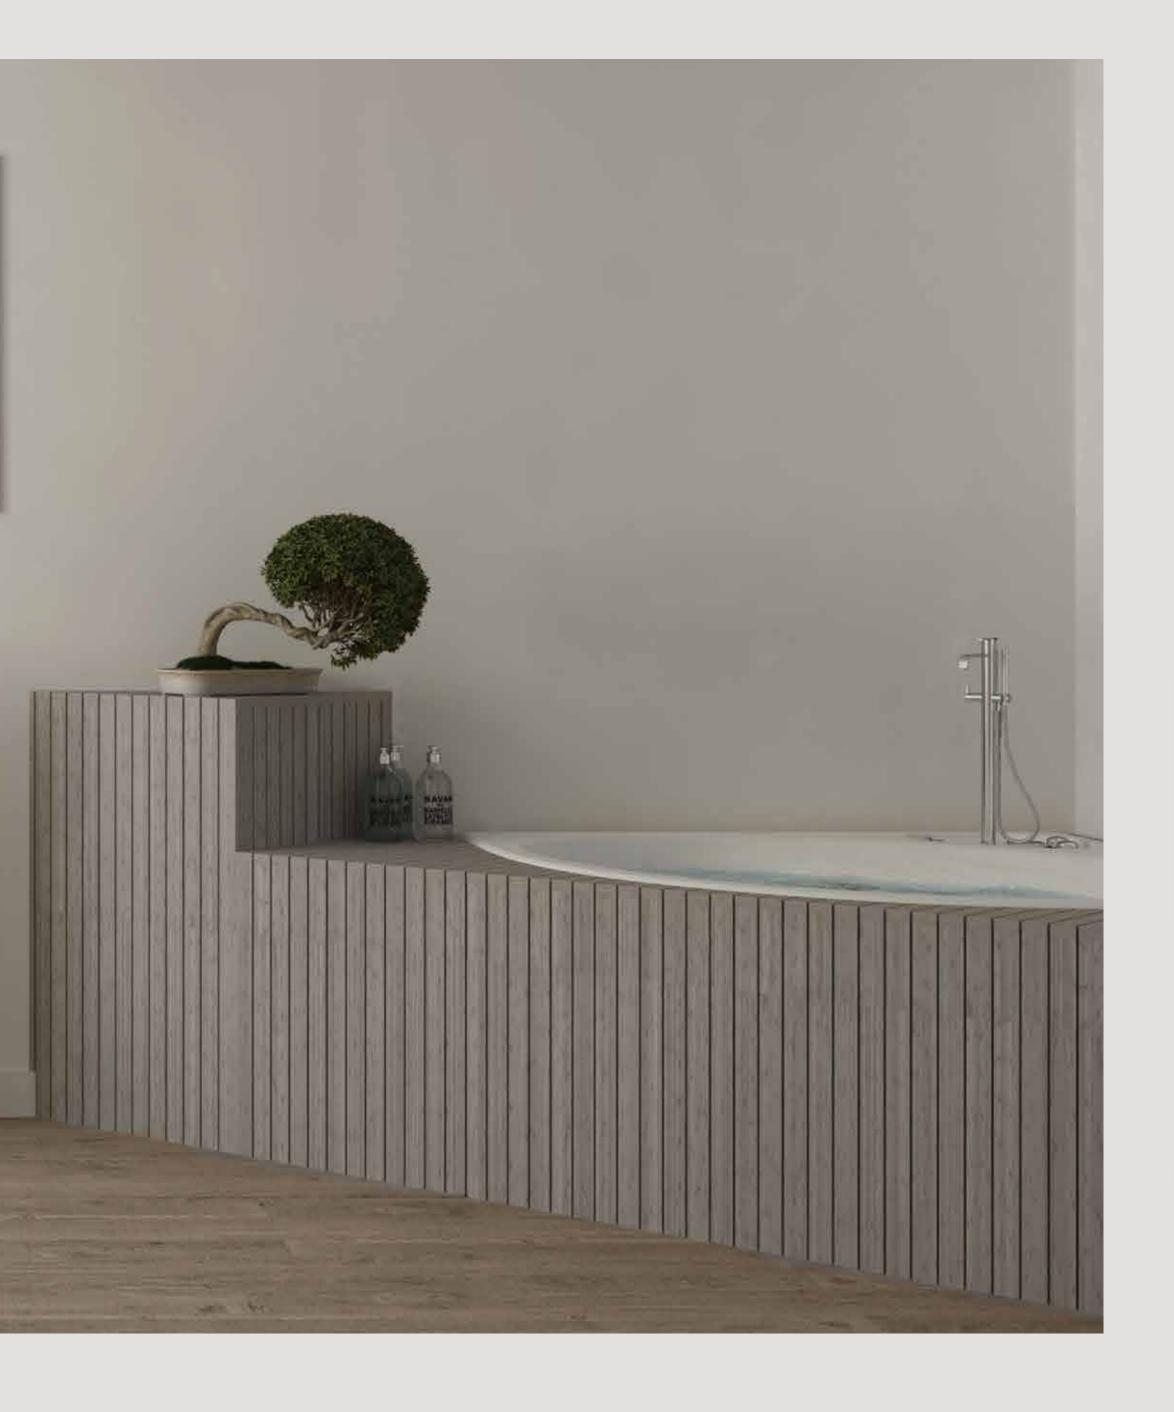

# feel the touch of Class & Sophistication

65

Eliziio's high-quality Wooden Panels are available in a plethora of textures & finishes, including wooden, metallic, paint, fabric and more. Lightweight and layered with advanced coating for robust protection, the surfaces are effortless to install and simple to maintain.

#### AN EASY INSTALLATION PROCESS!

PANEL THE WALL WITH
ALUMINUM CHANNELS / PLYWOOD
AS THE BASE

DRILL SCREWS ON LOWER
SIDE OF 1ST PANEL

OVERLAP THE UPPER SIDE OF THE 2ND PANEL ON THE 1ST PANEL

DRILL THE SCREWS AGAIN ON THE LOWER SIDE OF 2ND PANEL