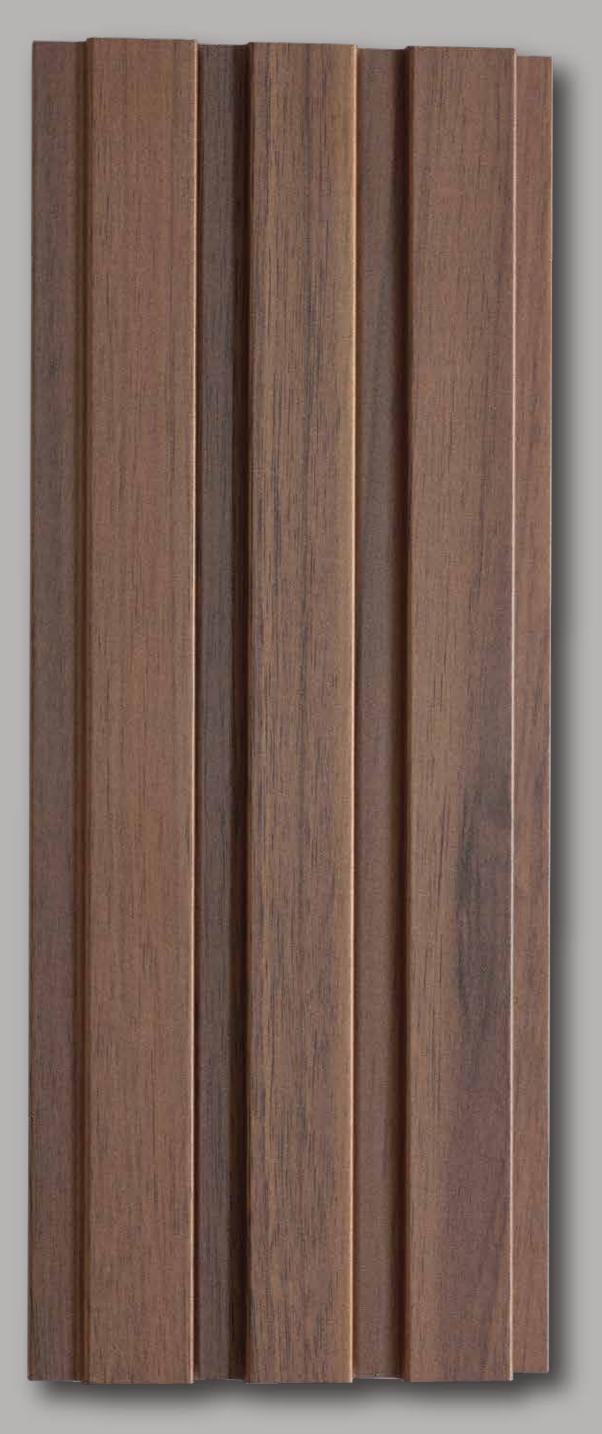

rade 2440 mm 121 mm

TOP LAYER: PVC Foil [8ft] [4.75 inches] [3/4th inches]

THICKNESS

18 m m



## vivid, chic, elegant colours

A warm welcome and a cozy experience await your every arrival with Eliziio's sophisticated range of shades.





## A smart variety of designs

Loads of ingenuity, thoughtfulness and foresight go into every shape of Eliziio Wooden Panels. So that shaping up your luxe spaces gets easier for you!

#### DESIGNS



elegance refined with ease

# feel the touch of Class & Sophistication

65



Eliziio's high-quality Wooden Panels are available in a plethora of textures & finishes, including wooden, metallic, paint, fabric and more. Lightweight and layered with advanced coating for robust protection, the surfaces are effortless to install and simple to maintain.











101











103























203









204















302







303

















402





















#### AN EASY INSTALLATION PROCESS!



PANEL THE WALL WITH
ALUMINUM CHANNELS / PLYWOOD
AS THE BASE

DRILL SCREWS ON LOWER
SIDE OF 1ST PANEL





OVERLAP THE UPPER SIDE OF THE 2ND PANEL ON THE 1ST PANEL

DRILL THE SCREWS AGAIN ON THE LOWER SIDE OF 2ND PANEL





ALL SCREWS ARE COVERED THROUGH REPETITION

#### FROM THE HOUSE OF







#### SHREEJI WOODCRAFT PVT. LTD.

B/803, Western Edge II, Western Express Highway, Borivali (East), Mumbai - 400 066, India.

+91 22 42934444 info@shreejiwoodcraft.com



#### **NAVI MUMBAI**

731, Grohitam, Plot No. 14-B, Sector-19, Vashi, Navi Mumbai – 400703

#### PUNE

B Parasmani Bungalow, 2nd floor, 280 – C/8, Mahatma Phu