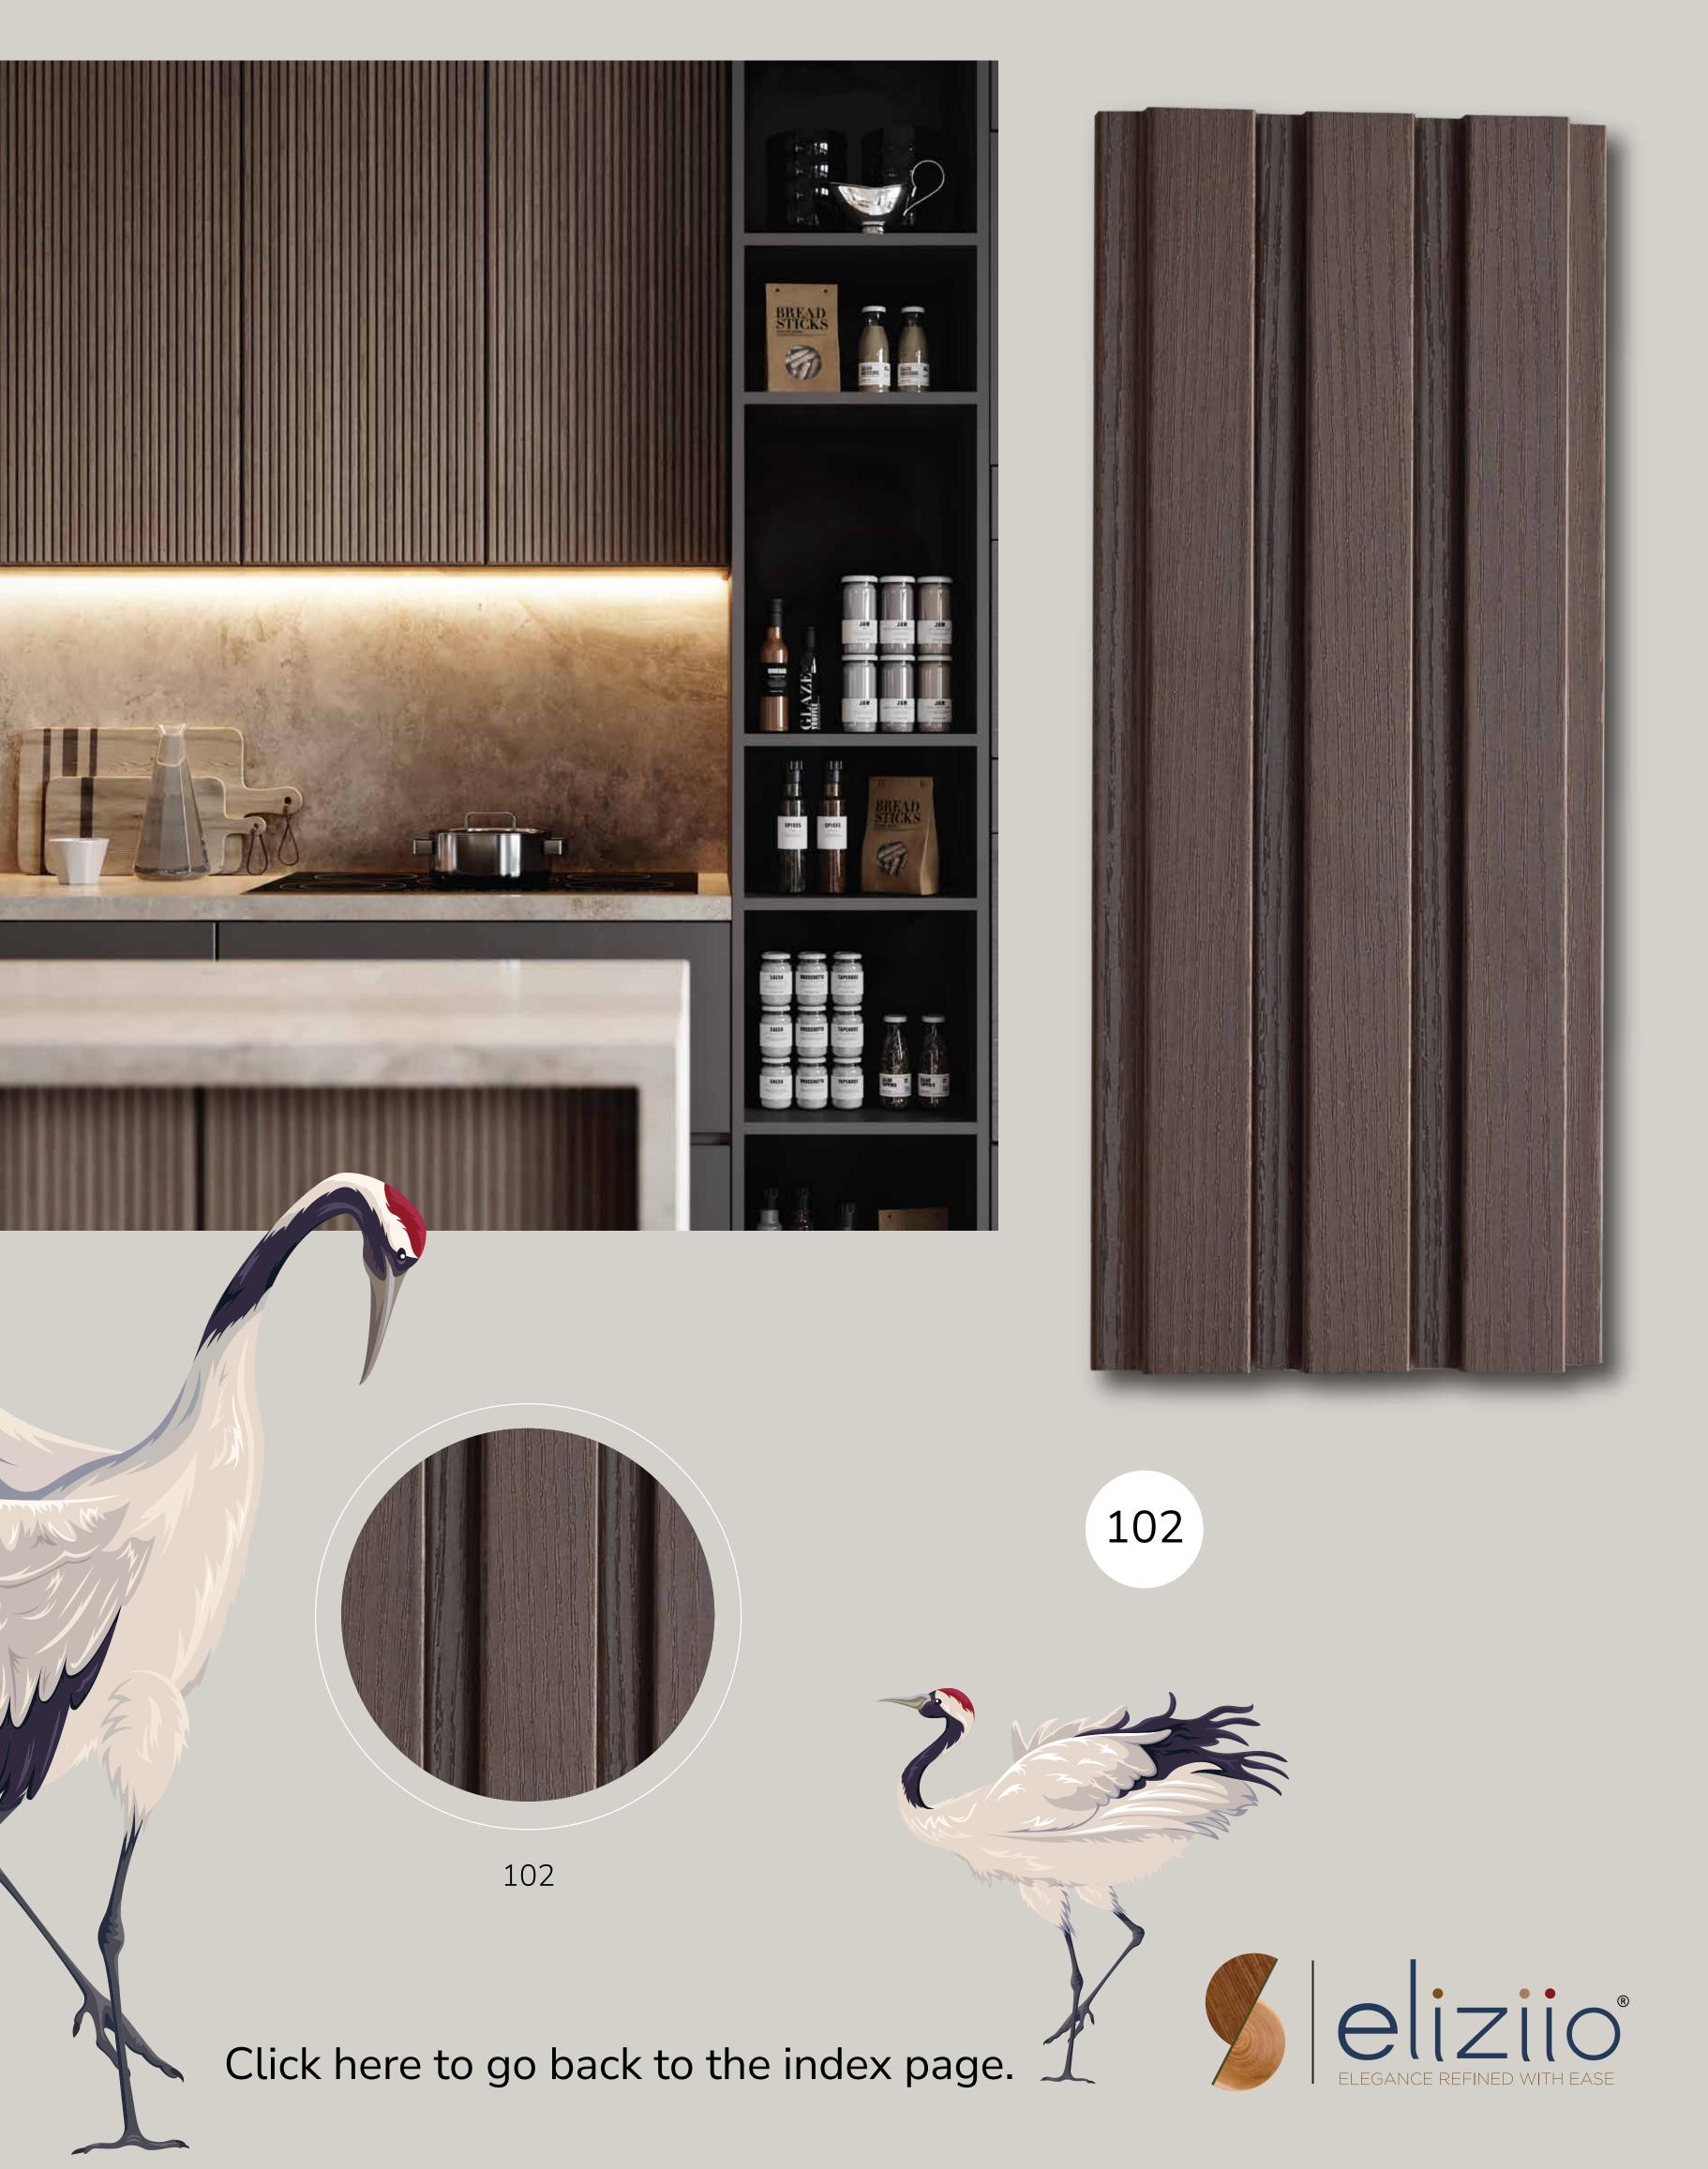

121 mm

TOP LAYER: PVC Foil [8ft] [4.75 inches] [3/4th inches]

THICKNESS

18 m m



## vivid, chic, elegant colours

A warm welcome and a cozy experience await your every arrival with Eliziio's sophisticated range of shades.





## A smart variety of designs

Loads of ingenuity, thoughtfulness and foresight go into every shape of Eliziio Wooden Panels. So that shaping up your luxe spaces gets easier for you!

#### DESIGNS



elegance refined with ease

# feel the touch of Class & Sophistication

65



Eliziio's high-quality Wooden Panels are available in a plethora of textures & finishes, including wooden, metallic, paint, fabric and more. Lightweight and layered with advanced coating for robust protection, the surfaces are effortless to install and simple to maintain.











101











103























203









204















302







303

















402





















#### AN EASY INSTALLATION PROCESS!



PANEL THE WALL WITH
ALUMINUM CHANNELS / PLYWOOD
AS THE BASE

DRILL SCREWS ON LOWER
SIDE OF 1ST PANEL





OVERLAP THE UPPER SIDE OF THE 2ND PANEL ON THE 1ST PANEL

DRILL THE SCREWS AGAIN ON THE LOWER SIDE OF 2ND PANEL





ALL SCREWS ARE COVERED THROUGH REPETITION

#### FROM THE HOUSE OF







#### SHREEJI WOODCRAFT PVT. LTD.

B/803, Western Edge II, Western Express Highway, Borivali (East), Mumbai - 400 066, India.

+91 22 42934444 info@shreejiwoodcraft.com



#### **NAVI MUMBAI**

731, Grohitam, Plot No. 14-B, Sector-19, Vashi, Navi Mumbai – 400703

#### PUNE

B Parasmani Bungalow, 2nd floor, 280 – C/8, Mahatma Phule Pet, Near