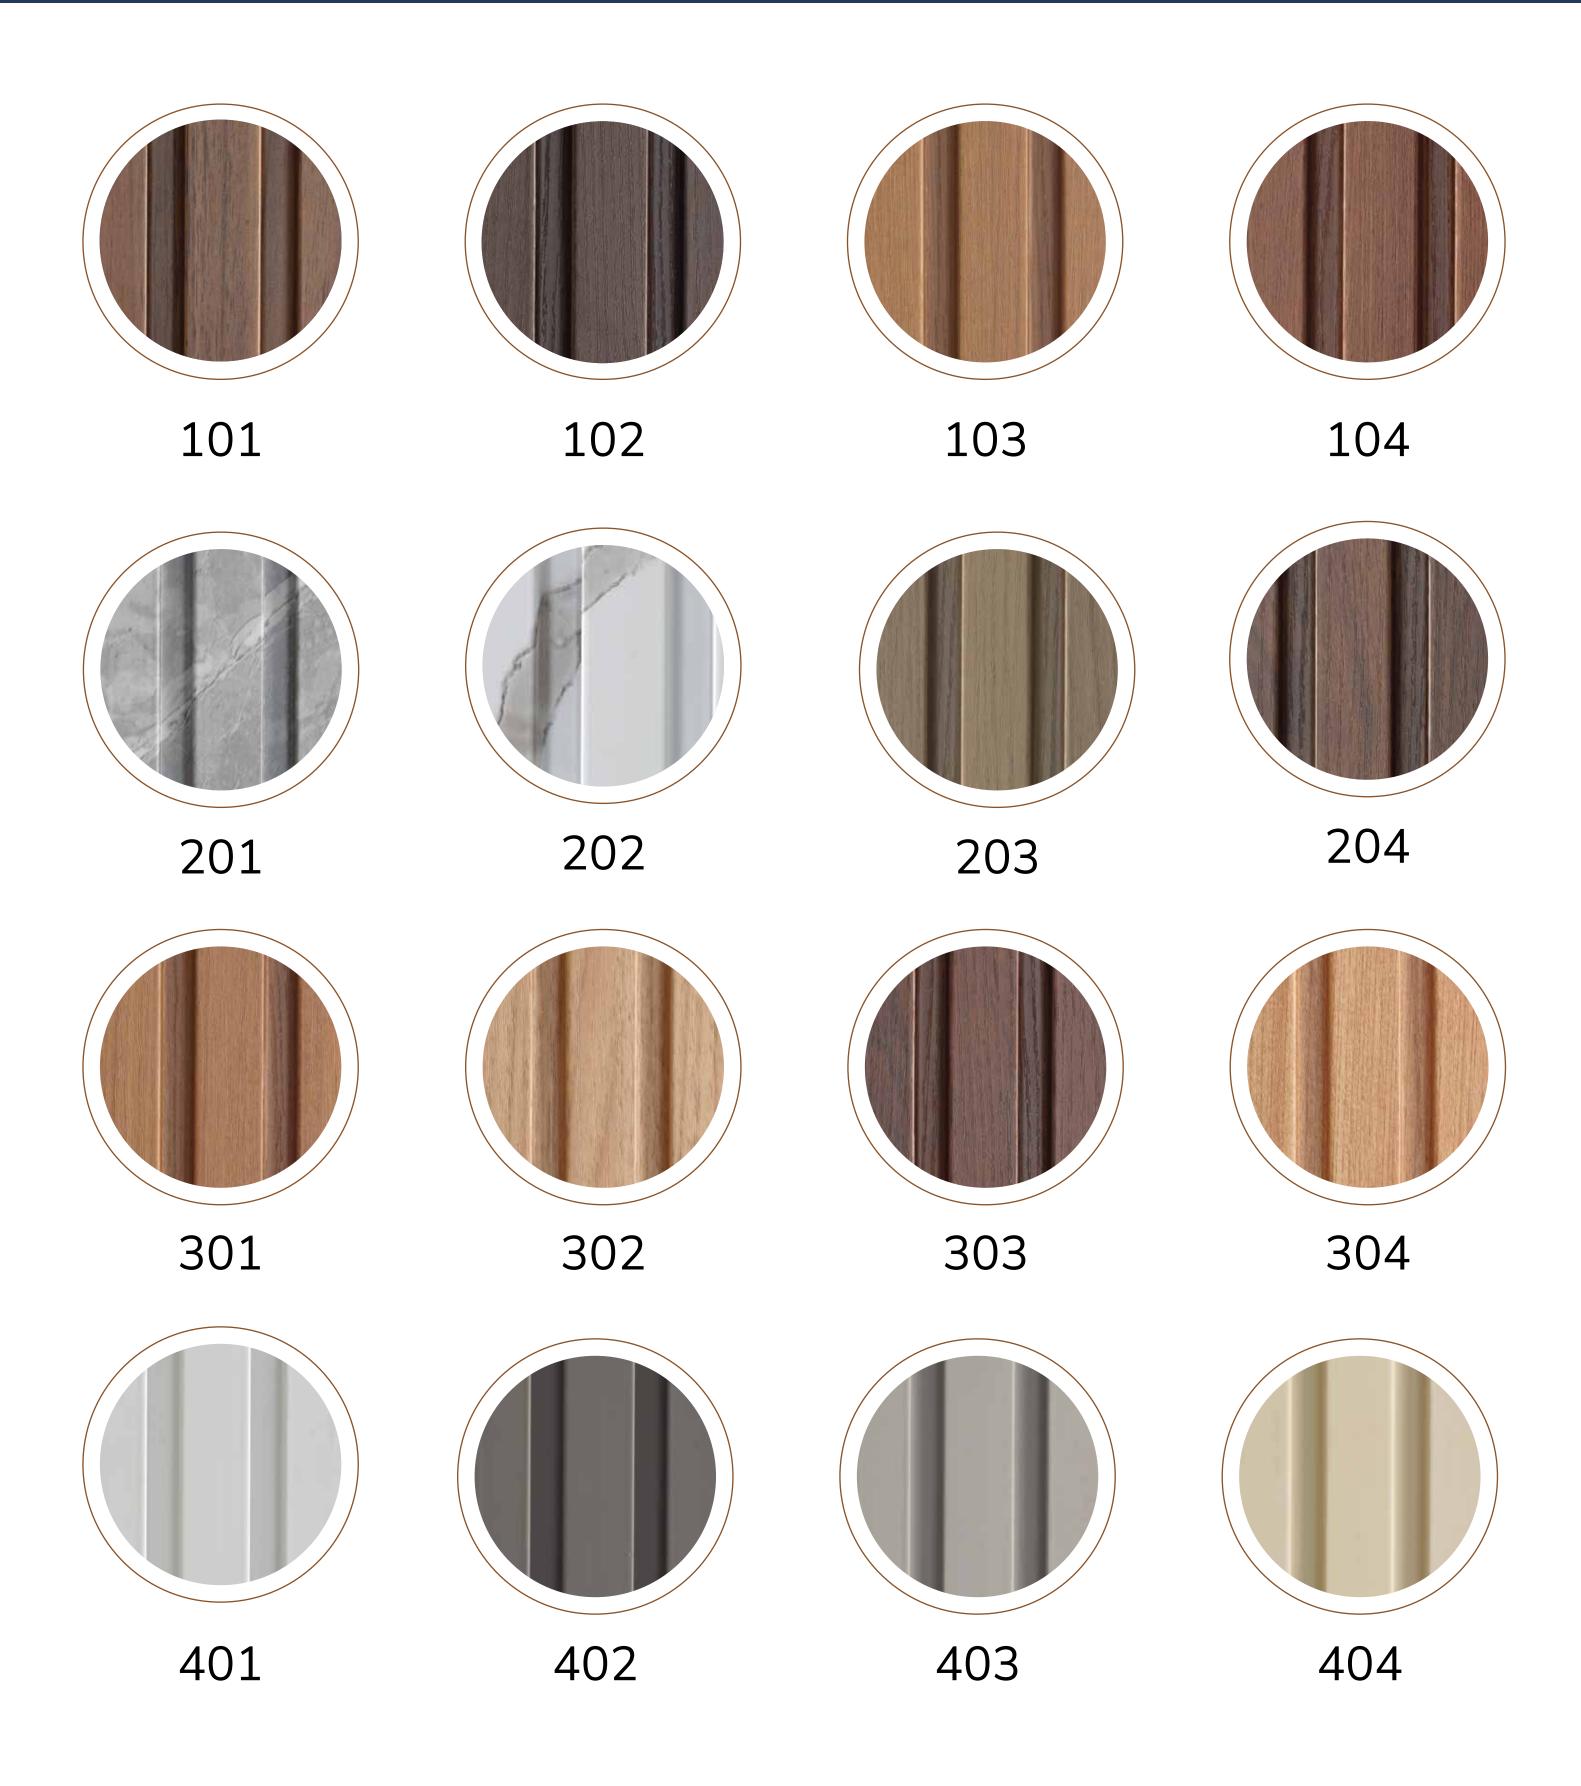

## vivid, chic, elegant colours

A warm welcome and a cozy experience await your every arrival with Eliziio's sophisticated range of shades.

# feel the touch of Class & Sophistication

65

Eliziio's high-quality Wooden Panels are available in a plethora of textures & finishes, including wooden, metallic, paint, fabric and more. Lightweight and layered with advanced coating for robust protection, the surfaces are effortless to install and simple to maintain.

101

103

203

204

302

303

402