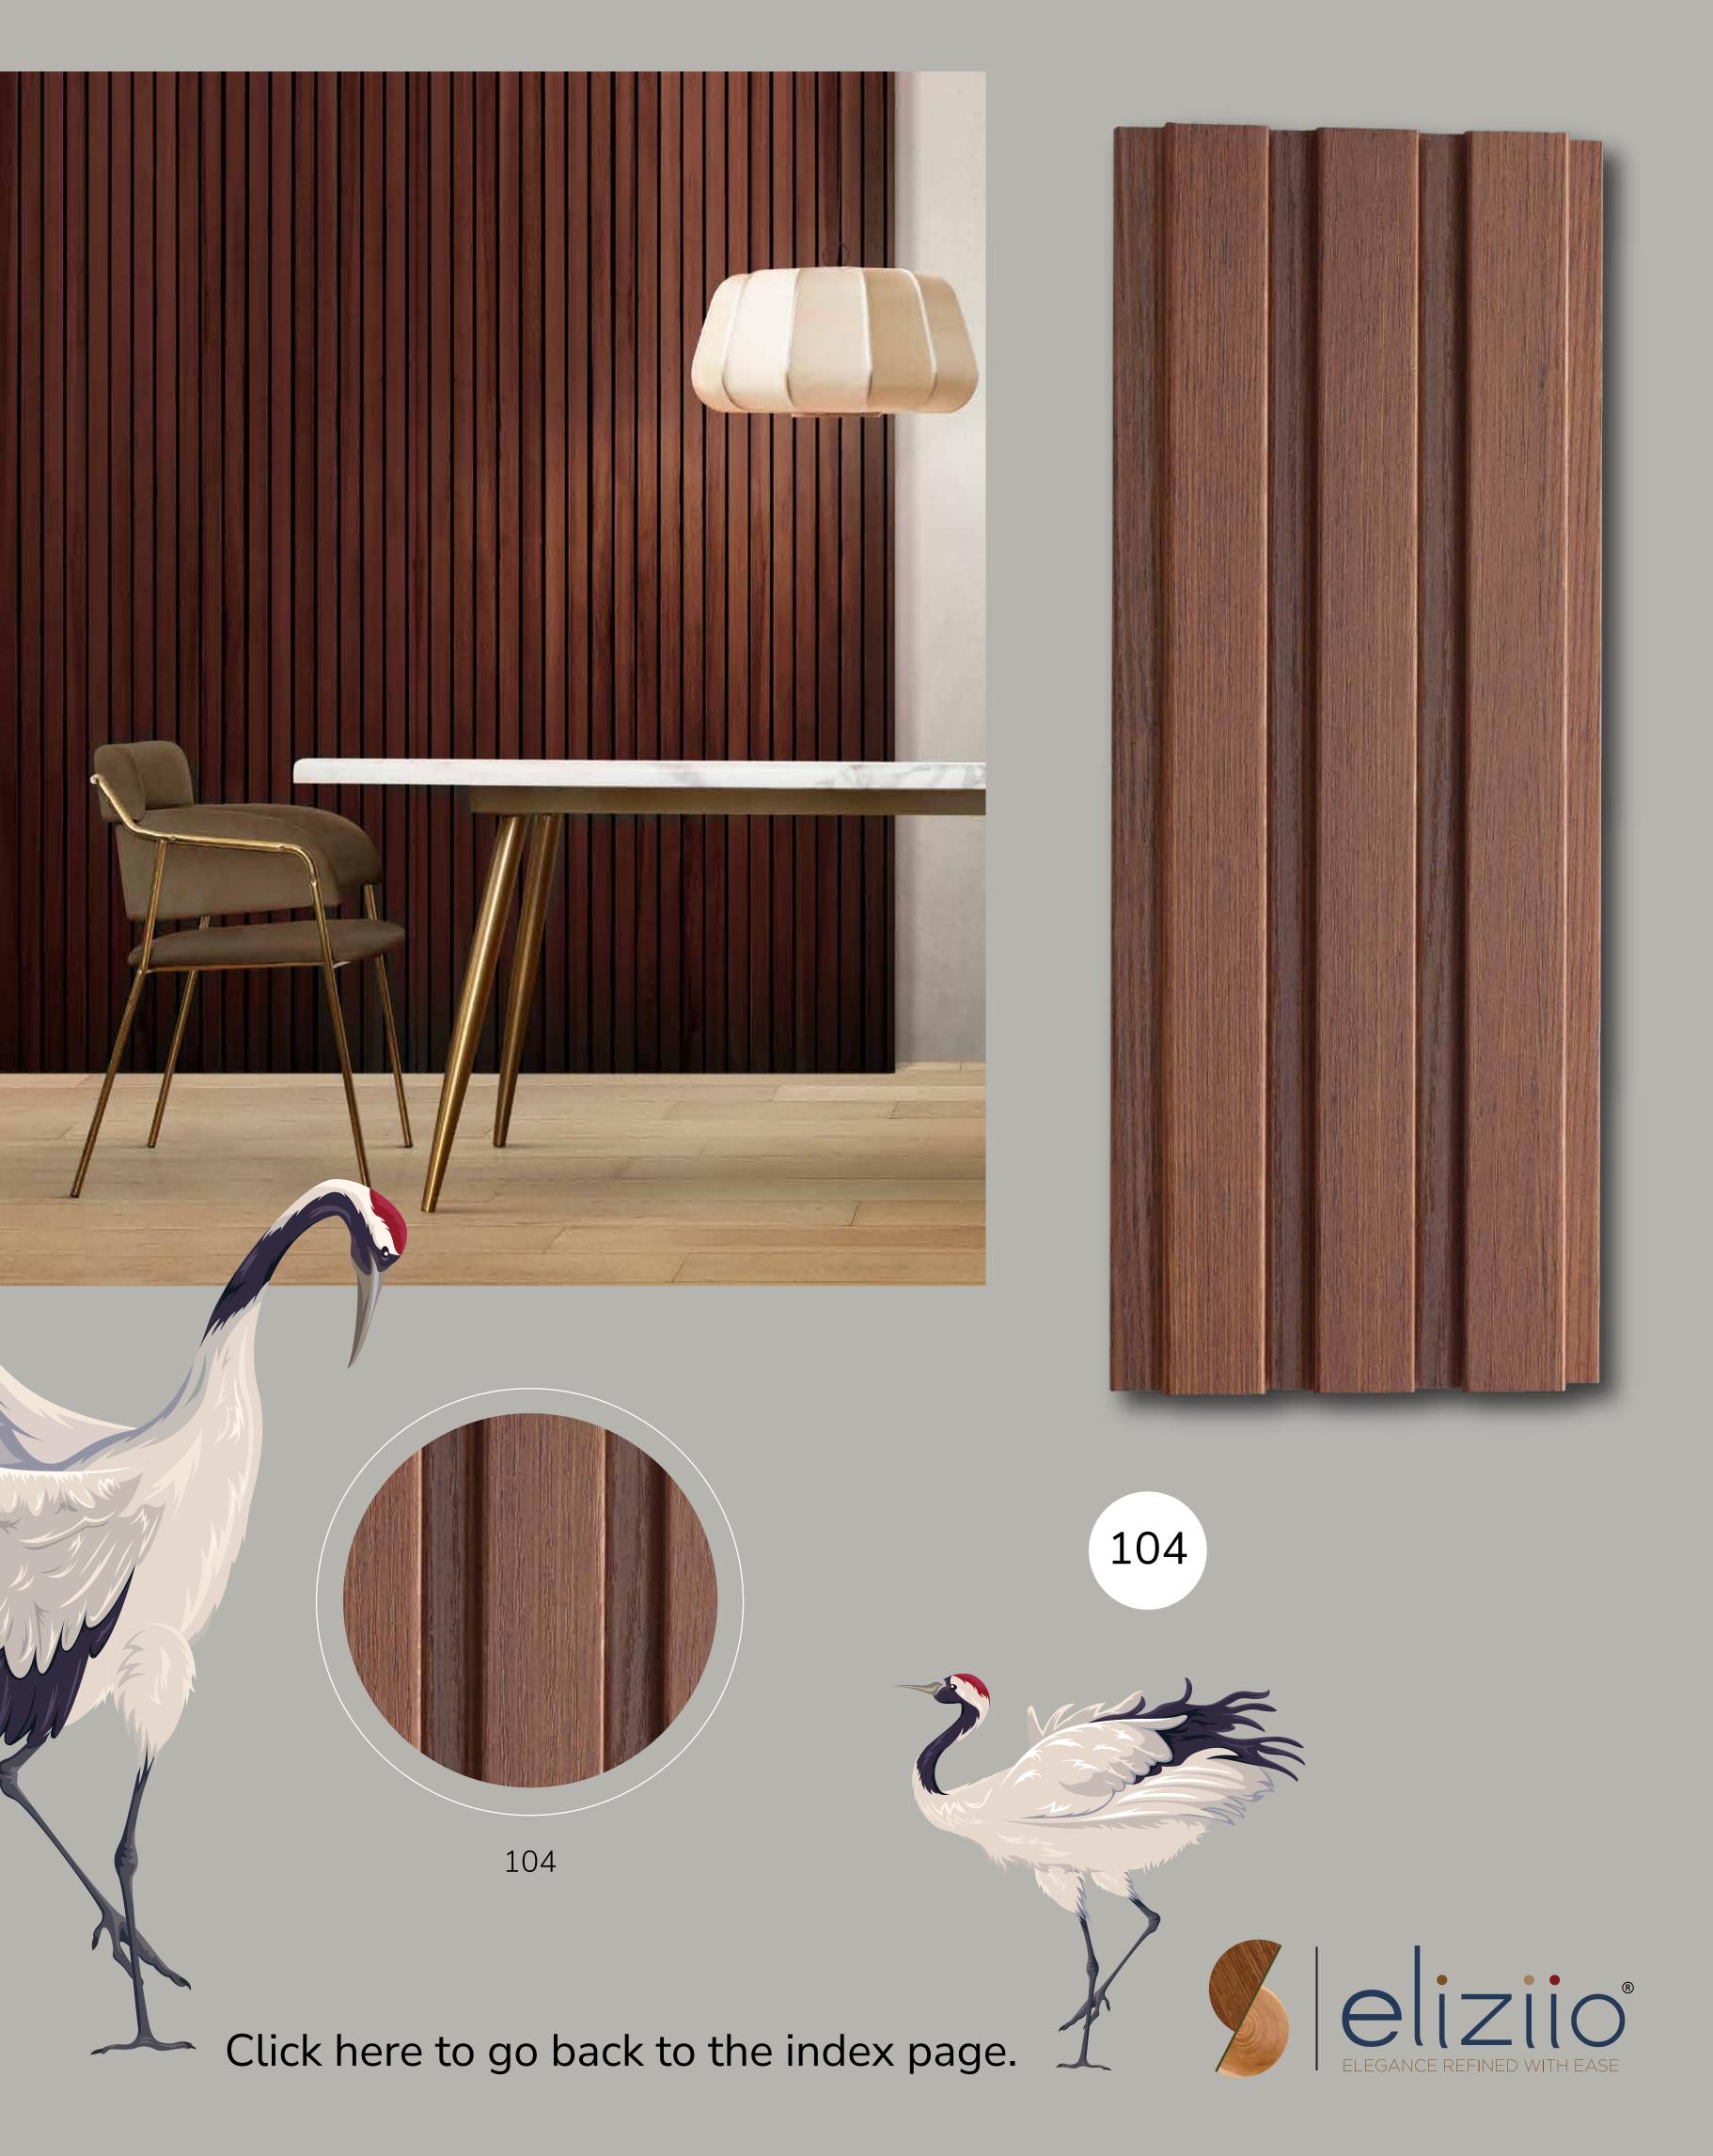

ER: PVC Foil [8ft] [4.75 inches] [3/4th inches]

THICKNESS

18 m m



## vivid, chic, elegant colours

A warm welcome and a cozy experience await your every arrival with Eliziio's sophisticated range of shades.





## A smart variety of designs

Loads of ingenuity, thoughtfulness and foresight go into every shape of Eliziio Wooden Panels. So that shaping up your luxe spaces gets easier for you!

#### DESIGNS



elegance refined with ease

# feel the touch of Class & Sophistication

65



Eliziio's high-quality Wooden Panels are available in a plethora of textures & finishes, including wooden, metallic, paint, fabric and more. Lightweight and layered with advanced coating for robust protection, the surfaces are effortless to install and simple to maintain.











101











103























203









204















302







303

















402





















#### AN EASY INSTALLATION PROCESS!



PANEL THE WALL WITH
ALUMINUM CHANNELS / PLYWOOD
AS THE BASE

DRILL SCREWS ON LOWER
SIDE OF 1ST PANEL





OVERLAP THE UPPER SIDE OF THE 2ND PANEL ON THE 1ST PANEL

DRILL THE SCREWS AGAIN ON THE LOWER SIDE OF 2ND PANEL





ALL SCREWS ARE COVERED THROUGH REPETITION

#### FROM THE HOUSE OF







#### SHREEJI WOODCRAFT PVT. LTD.

B/803, Western Edge II, Western Express Highway, Borivali (East), Mumbai - 400 066, India.

+91 22 42934444 info@shreejiwoodcraft.com



#### **NAVI MUMBAI**

731, Grohitam, Plot No. 14-B, Sector-19, Vashi, Navi Mumbai – 400703

#### PUNE

B Parasmani Bungalow, 2nd floor, 280 – C/8, Mahatma Phule Pet, Near Sonmarg Talkies