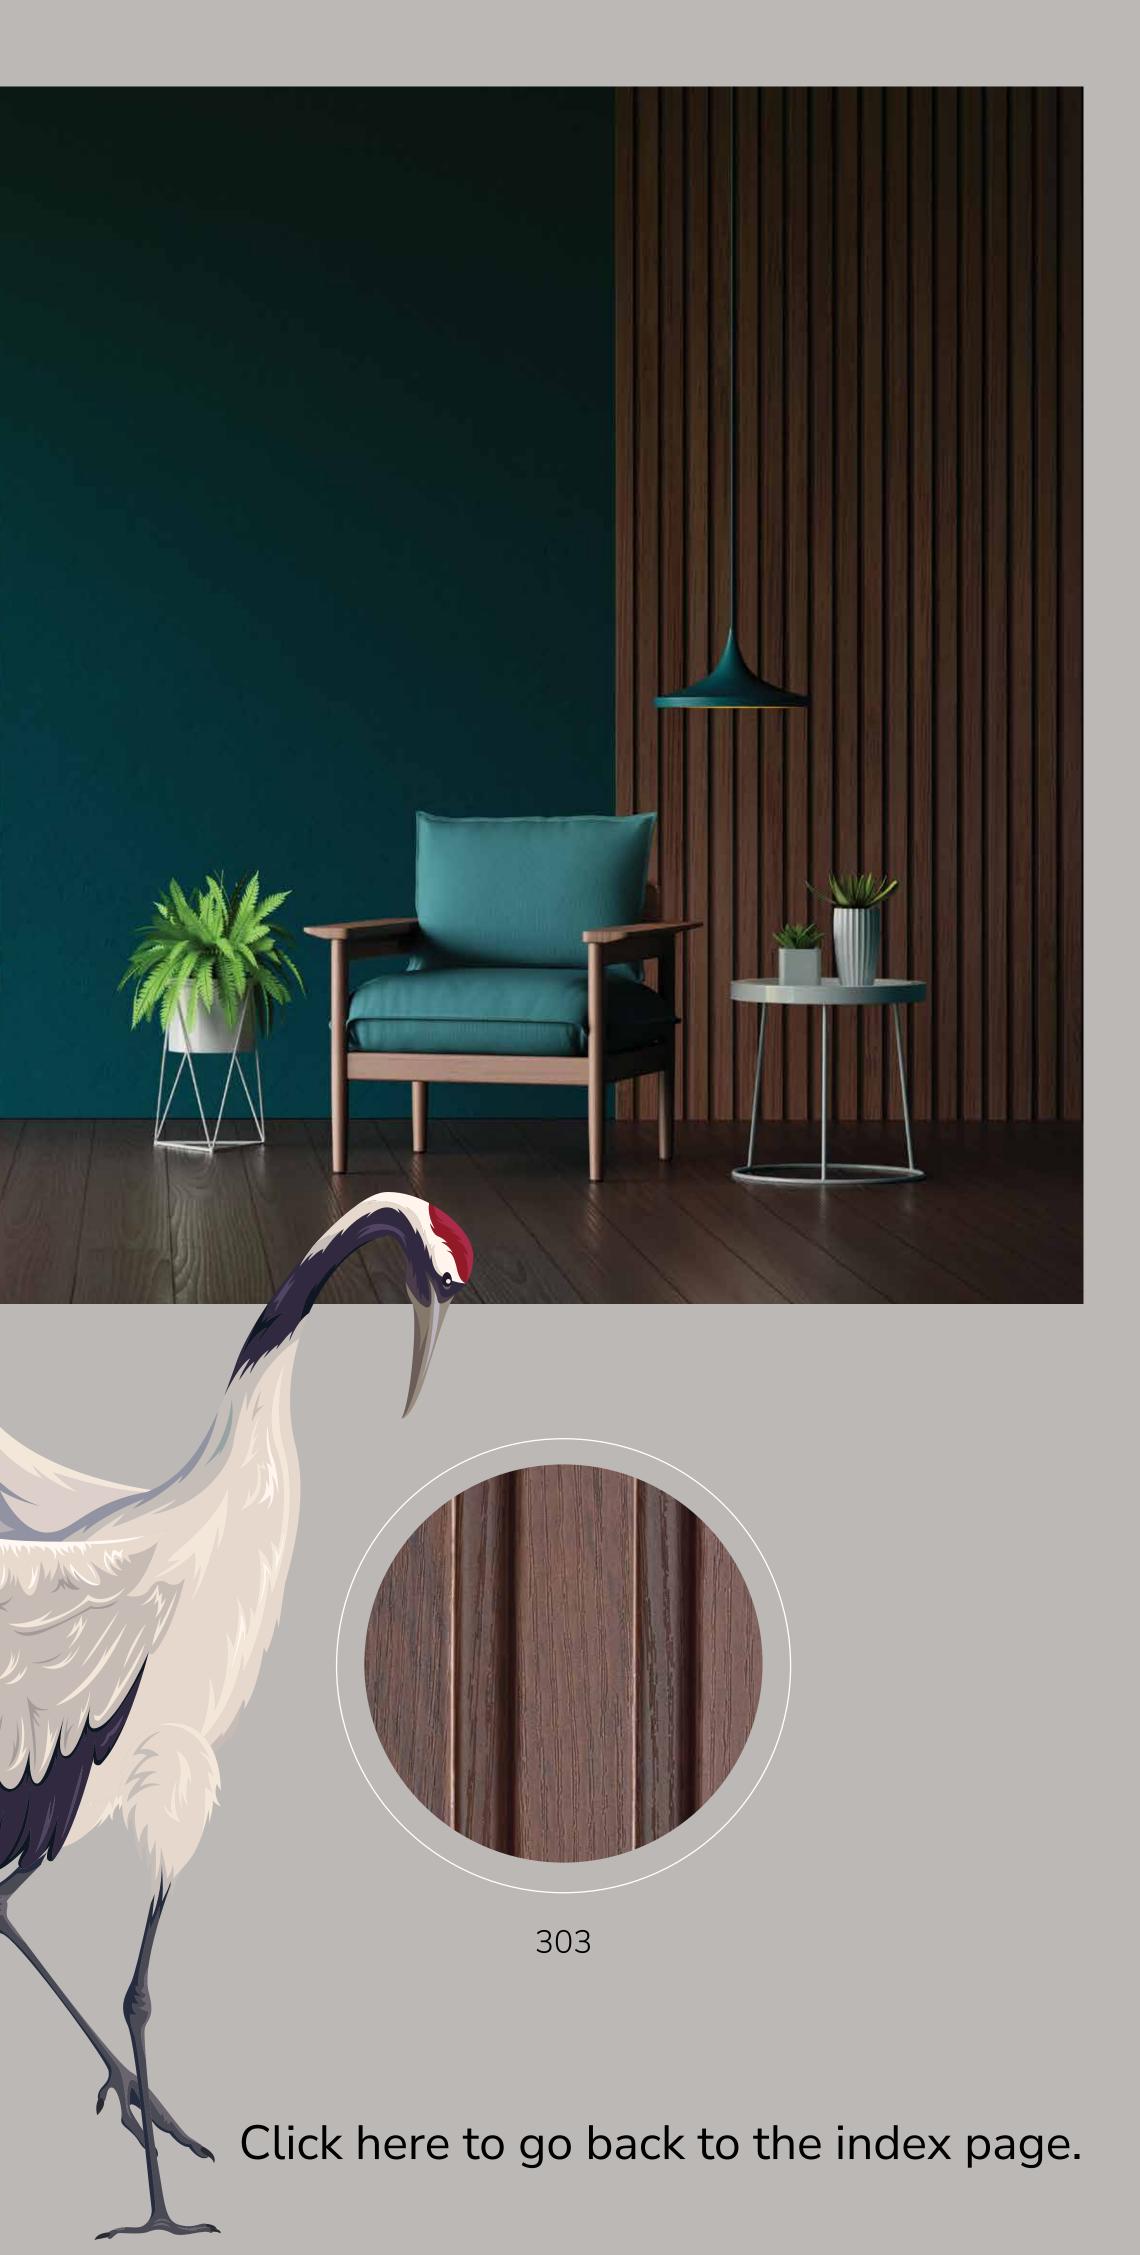

18 m m



## vivid, chic, elegant colours

A warm welcome and a cozy experience await your every arrival with Eliziio's sophisticated range of shades.





## A smart variety of designs

Loads of ingenuity, thoughtfulness and foresight go into every shape of Eliziio Wooden Panels. So that shaping up your luxe spaces gets easier for you!

#### DESIGNS



elegance refined with ease

# feel the touch of Class & Sophistication

65



Eliziio's high-quality Wooden Panels are available in a plethora of textures & finishes, including wooden, metallic, paint, fabric and more. Lightweight and layered with advanced coating for robust protection, the surfaces are effortless to install and simple to maintain.











101











103























203









204















302







303

















402





















#### AN EASY INSTALLATION PROCESS!



PANEL THE WALL WITH
ALUMINUM CHANNELS / PLYWOOD
AS THE BASE

DRILL SCREWS ON LOWER
SIDE OF 1ST PANEL





OVERLAP THE UPPER SIDE OF THE 2ND PANEL ON THE 1ST PANEL

DRILL THE SCREWS AGAIN ON THE LOWER SIDE OF 2ND PANEL





ALL SCREWS ARE COVERED THROUGH REPETITION

#### FROM THE HOUSE OF







#### SHREEJI WOODCRAFT PVT. LTD.

B/803, Western Edge II, Western Express Highway, Borivali (East), Mumbai - 400 066, India.

+91 22 42934444 info@shreejiwoodcraft.com



#### **NAVI MUMBAI**

731, Grohitam, Plot No. 14-B, Sector-19, Vashi, Navi Mumbai – 400703

#### PUNE

B Parasmani Bungalow, 2nd floor, 280 – C/8, Mahatma Phule Pet, Near Sonmarg Talkies, Pune – 411042

#### **BANGALORE**

122, The Arcade@
Briga