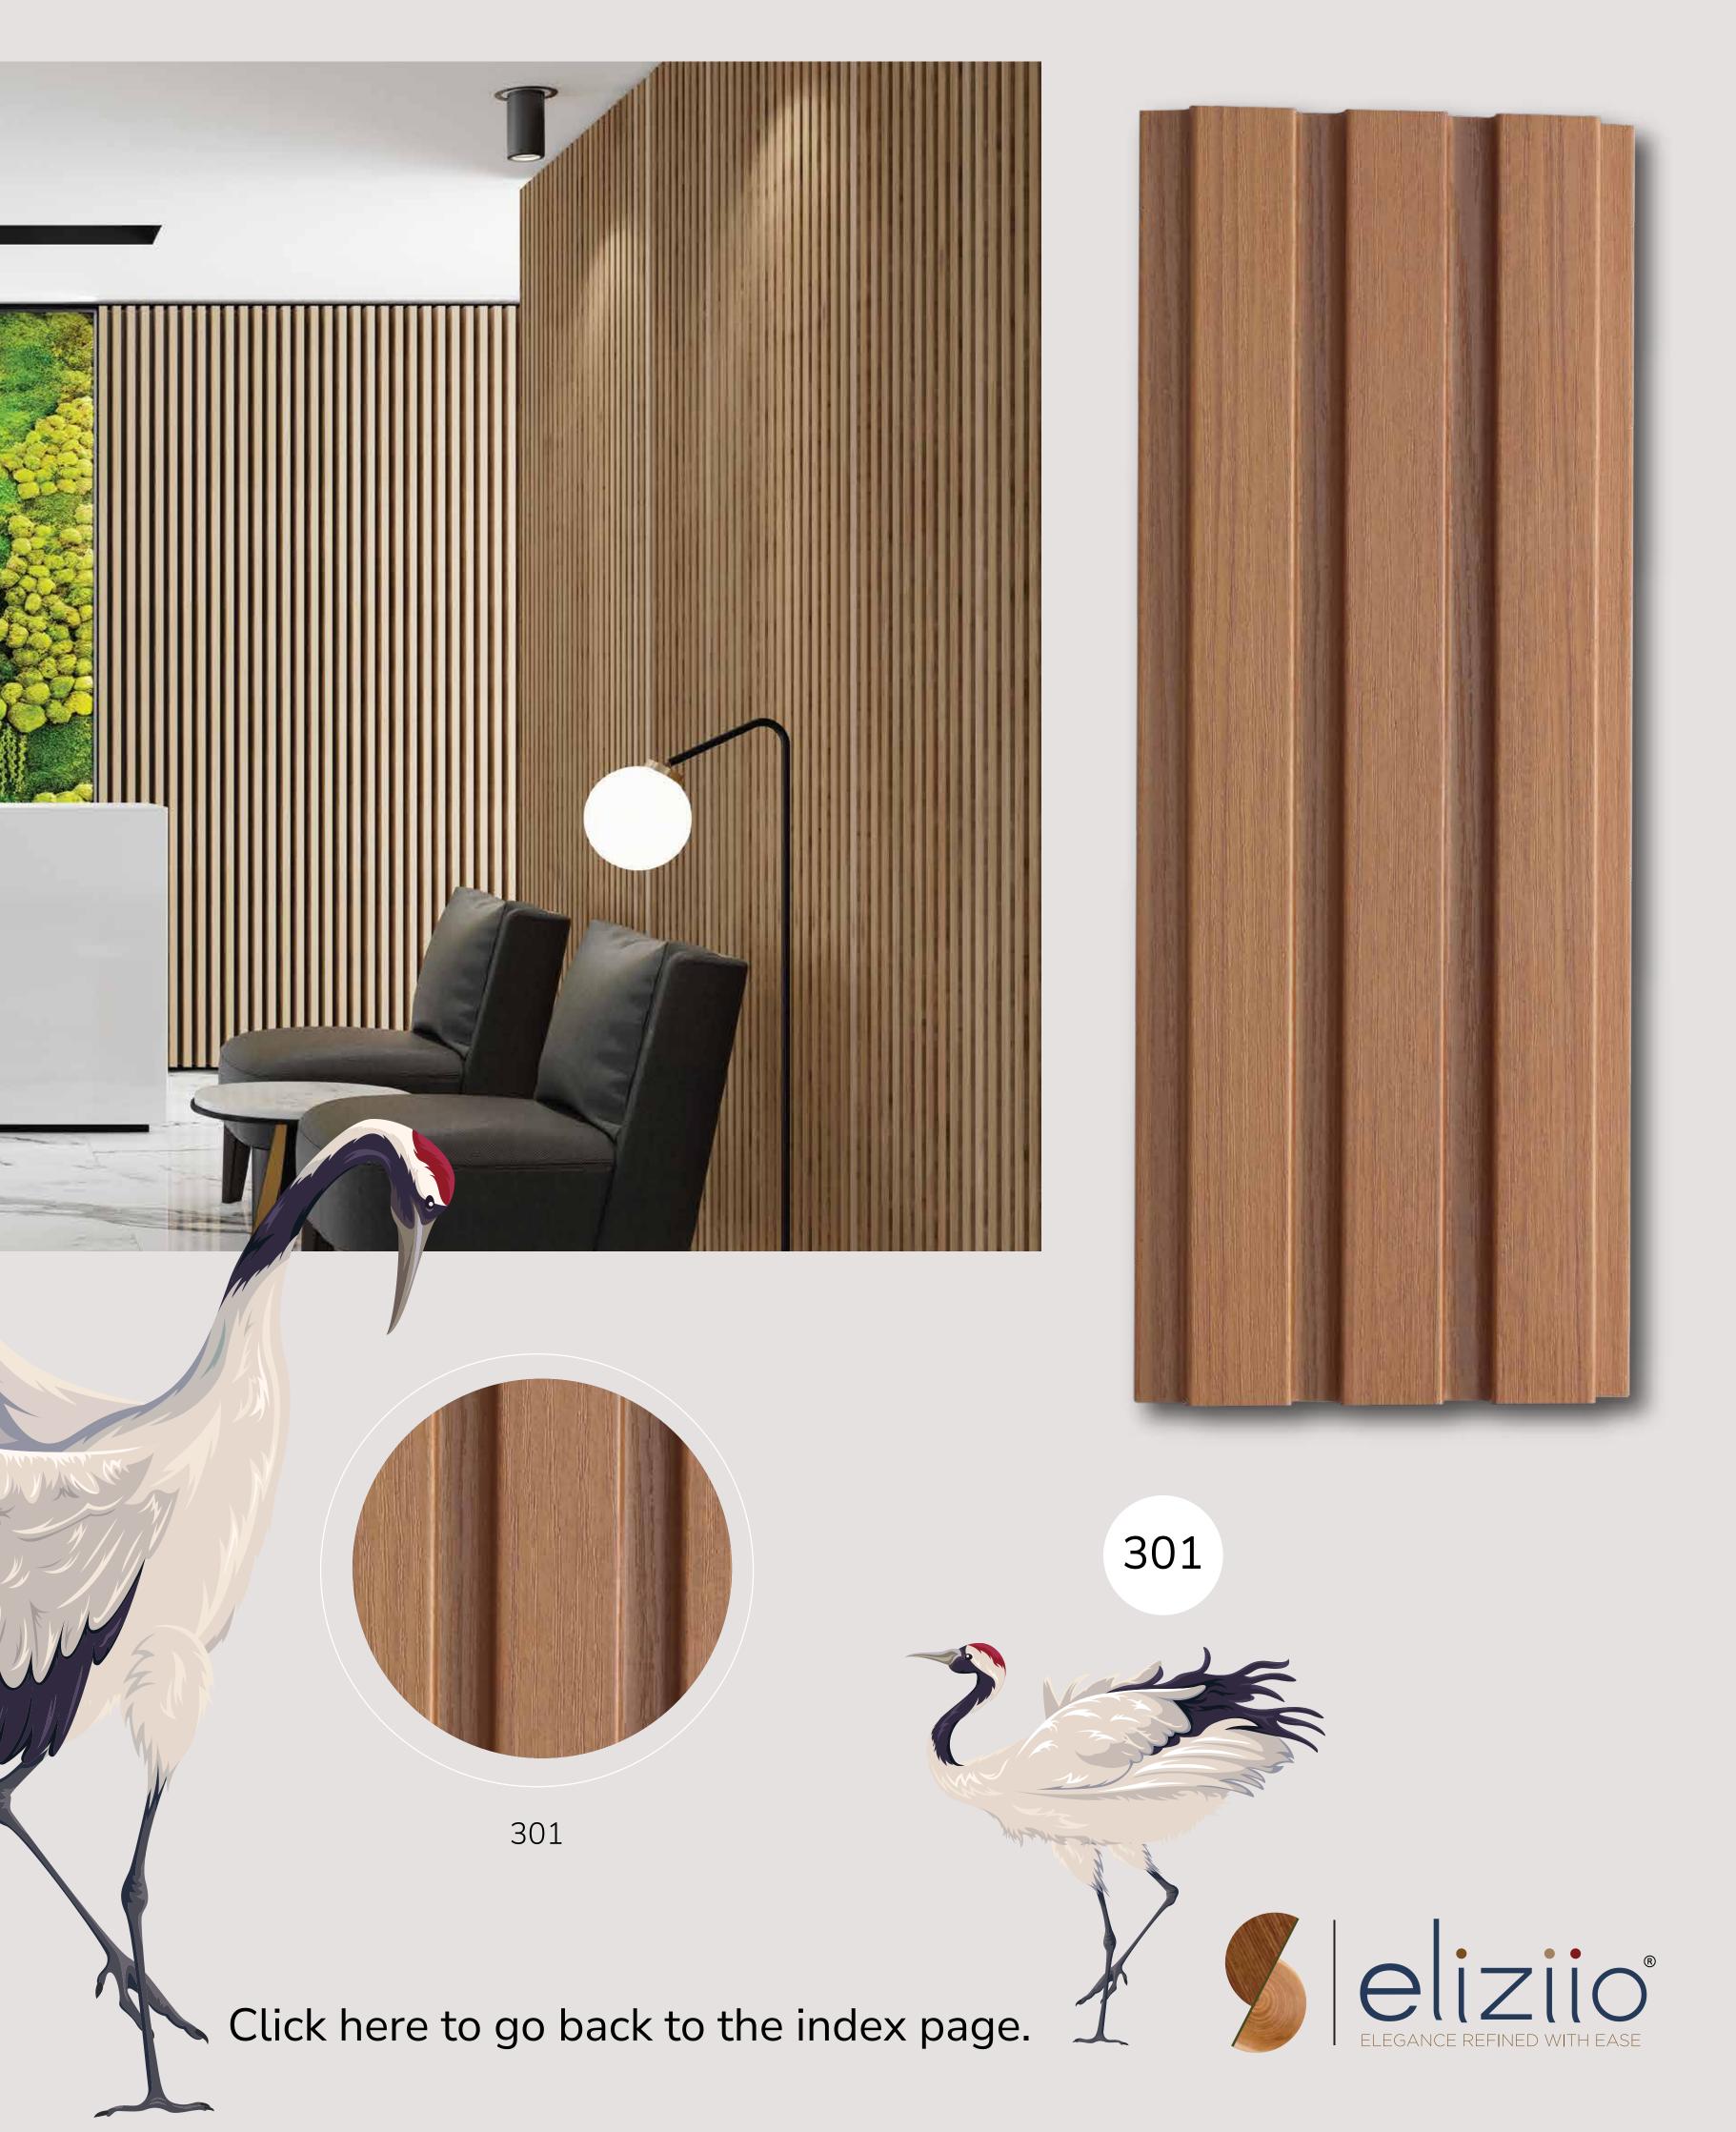

ches]

THICKNESS

18 m m



## vivid, chic, elegant colours

A warm welcome and a cozy experience await your every arrival with Eliziio's sophisticated range of shades.





## A smart variety of designs

Loads of ingenuity, thoughtfulness and foresight go into every shape of Eliziio Wooden Panels. So that shaping up your luxe spaces gets easier for you!

#### DESIGNS



elegance refined with ease

# feel the touch of Class & Sophistication

65



Eliziio's high-quality Wooden Panels are available in a plethora of textures & finishes, including wooden, metallic, paint, fabric and more. Lightweight and layered with advanced coating for robust protection, the surfaces are effortless to install and simple to maintain.











101











103























203









204















302







303

















402





















#### AN EASY INSTALLATION PROCESS!



PANEL THE WALL WITH
ALUMINUM CHANNELS / PLYWOOD
AS THE BASE

DRILL SCREWS ON LOWER
SIDE OF 1ST PANEL





OVERLAP THE UPPER SIDE OF THE 2ND PANEL ON THE 1ST PANEL

DRILL THE SCREWS AGAIN ON THE LOWER SIDE OF 2ND PANEL





ALL SCREWS ARE COVERED THROUGH REPETITION

#### FROM THE HOUSE OF







#### SHREEJI WOODCRAFT PVT. LTD.

B/803, Western Edge II, Western Express Highway, Borivali (East), Mumbai - 400 066, India.

+91 22 42934444 info@shreejiwoodcraft.com



#### **NAVI MUMBAI**

731, Grohitam, Plot No. 14-B, Sector-19, Vashi, Navi Mumbai – 400703

#### PUNE

B Parasmani Bungalow, 2nd floor, 280 – C/8, Mahatma Phule Pet, Near Sonmarg Talkies, Pune – 411042

#### **BANGALORE**

122,