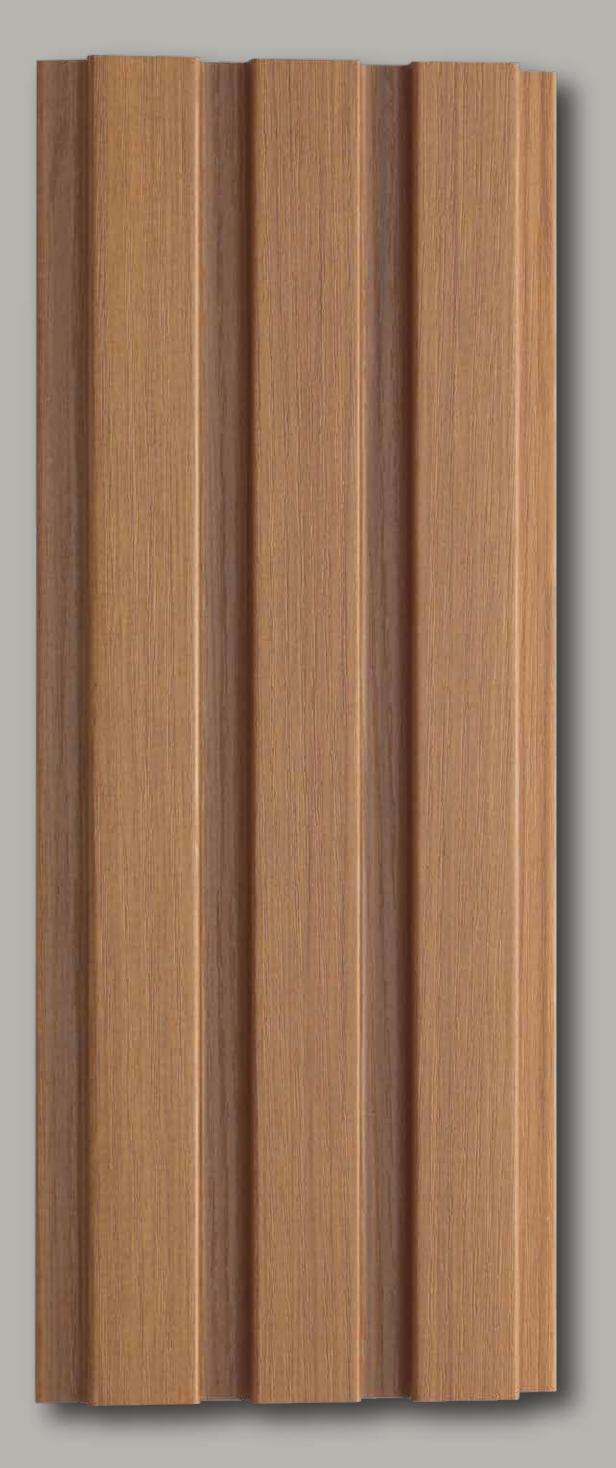

mm

TOP LAYER: PVC Foil [8ft] [4.75 inches] [3/4th inches]

THICKNESS

18 m m



## vivid, chic, elegant colours

A warm welcome and a cozy experience await your every arrival with Eliziio's sophisticated range of shades.





## A smart variety of designs

Loads of ingenuity, thoughtfulness and foresight go into every shape of Eliziio Wooden Panels. So that shaping up your luxe spaces gets easier for you!

#### DESIGNS



elegance refined with ease

# feel the touch of Class & Sophistication

65



Eliziio's high-quality Wooden Panels are available in a plethora of textures & finishes, including wooden, metallic, paint, fabric and more. Lightweight and layered with advanced coating for robust protection, the surfaces are effortless to install and simple to maintain.











101











103























203









204















302







303

















402





















#### AN EASY INSTALLATION PROCESS!



PANEL THE WALL WITH
ALUMINUM CHANNELS / PLYWOOD
AS THE BASE

DRILL SCREWS ON LOWER
SIDE OF 1ST PANEL





OVERLAP THE UPPER SIDE OF THE 2ND PANEL ON THE 1ST PANEL

DRILL THE SCREWS AGAIN ON THE LOWER SIDE OF 2ND PANEL





ALL SCREWS ARE COVERED THROUGH REPETITION

#### FROM THE HOUSE OF







#### SHREEJI WOODCRAFT PVT. LTD.

B/803, Western Edge II, Western Express Highway, Borivali (East), Mumbai - 400 066, India.

+91 22 42934444 info@shreejiwoodcraft.com



#### **NAVI MUMBAI**

731, Grohitam, Plot No. 14-B, Sector-19, Vashi, Navi Mumbai – 400703

#### PUNE

B Parasmani Bungalow, 2nd floor, 280 – C/8, Mahatma Phule Pet, Near Sonm