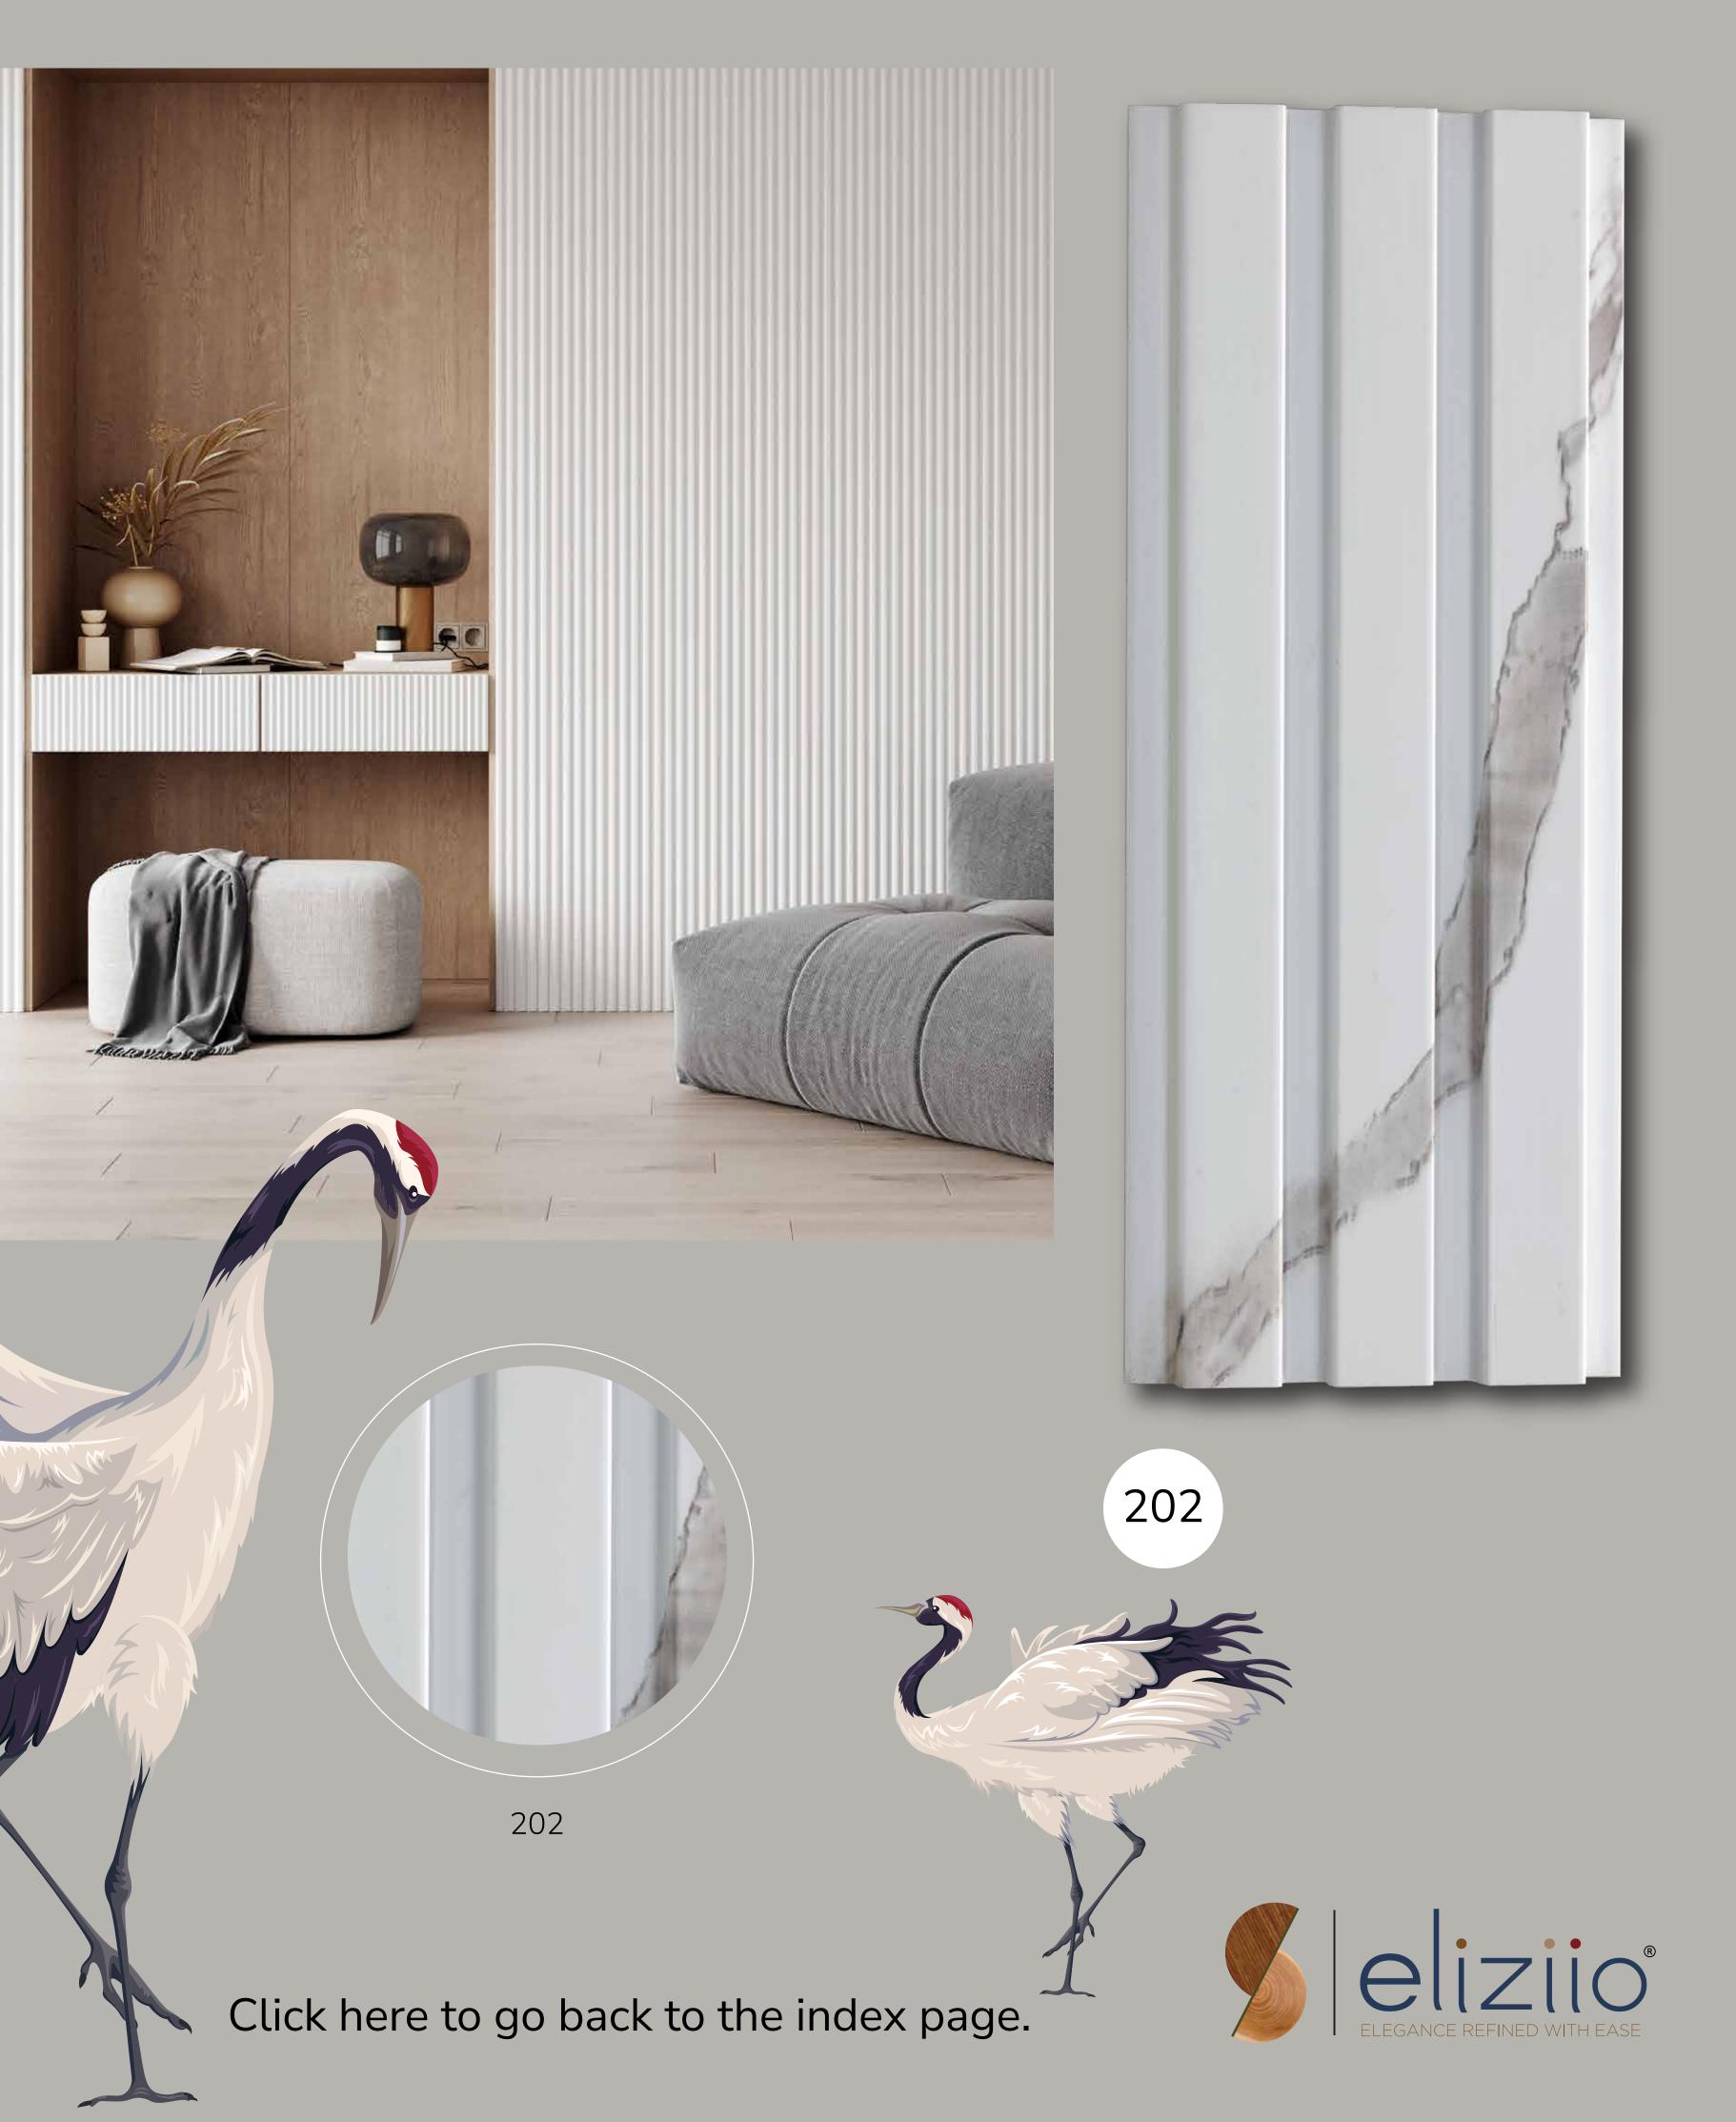

[8ft] [4.75 inches] [3/4th inches]

THICKNESS

18 m m



## vivid, chic, elegant colours

A warm welcome and a cozy experience await your every arrival with Eliziio's sophisticated range of shades.





## A smart variety of designs

Loads of ingenuity, thoughtfulness and foresight go into every shape of Eliziio Wooden Panels. So that shaping up your luxe spaces gets easier for you!

#### DESIGNS



elegance refined with ease

# feel the touch of Class & Sophistication

65



Eliziio's high-quality Wooden Panels are available in a plethora of textures & finishes, including wooden, metallic, paint, fabric and more. Lightweight and layered with advanced coating for robust protection, the surfaces are effortless to install and simple to maintain.











101











103























203









204















302







303

















402





















#### AN EASY INSTALLATION PROCESS!



PANEL THE WALL WITH
ALUMINUM CHANNELS / PLYWOOD
AS THE BASE

DRILL SCREWS ON LOWER
SIDE OF 1ST PANEL





OVERLAP THE UPPER SIDE OF THE 2ND PANEL ON THE 1ST PANEL

DRILL THE SCREWS AGAIN ON THE LOWER SIDE OF 2ND PANEL





ALL SCREWS ARE COVERED THROUGH REPETITION

#### FROM THE HOUSE OF







#### SHREEJI WOODCRAFT PVT. LTD.

B/803, Western Edge II, Western Express Highway, Borivali (East), Mumbai - 400 066, India.

+91 22 42934444 info@shreejiwoodcraft.com



#### **NAVI MUMBAI**

731, Grohitam, Plot No. 14-B, Sector-19, Vashi, Navi Mumbai – 400703

#### PUNE

B Parasmani Bungalow, 2nd floor, 280 – C/8, Mahatma Phule Pet, Near Sonmarg Talkies, Pune – 411