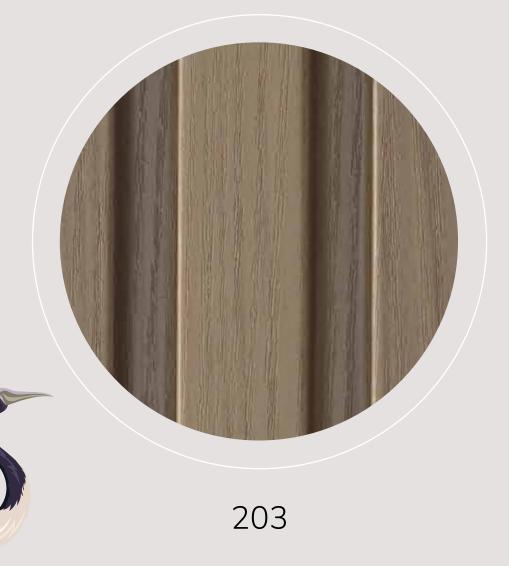

# feel the touch of Class & Sophistication

65

Eliziio's high-quality Wooden Panels are available in a plethora of textures & finishes, including wooden, metallic, paint, fabric and more. Lightweight and layered with advanced coating for robust protection, the surfaces are effortless to install and simple to maintain.

101

103

203

204

302

303

402