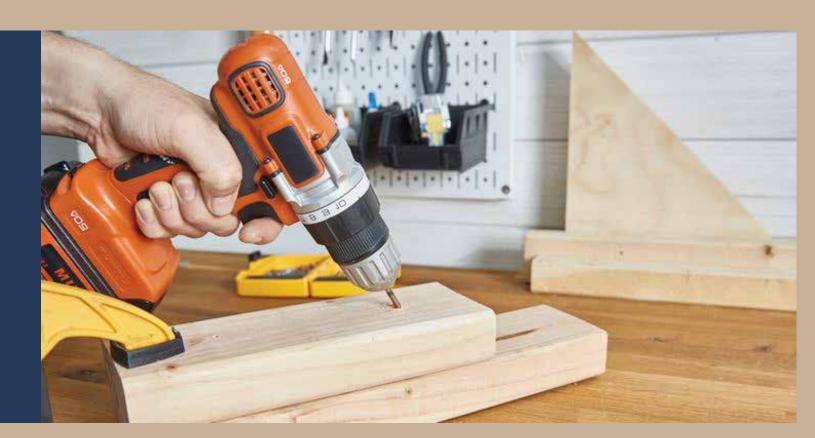

#### AN EASY INSTALLATION PROCESS!

PANEL THE WALL WITH
ALUMINUM CHANNELS / PLYWOOD
AS THE BASE

DRILL SCREWS ON LOWER
SIDE OF 1ST PANEL

OVERLAP THE UPPER SIDE OF THE 2ND PANEL ON THE 1ST PANEL

DRILL THE SCREWS AGAIN ON THE LOWER SIDE OF 2ND PANEL

ALL SCREWS ARE COVERED THROUGH REPETITION