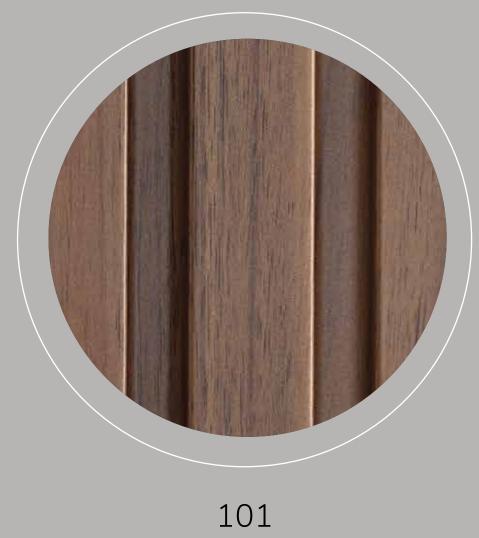

de 2440 mm 121 mm

TOP LAYER: PVC Foil [8ft] [4.75 inches] [3/4th inches]

THICKNESS

18 m m



## vivid, chic, elegant colours

A warm welcome and a cozy experience await your every arrival with Eliziio's sophisticated range of shades.





## A smart variety of designs

Loads of ingenuity, thoughtfulness and foresight go into every shape of Eliziio Wooden Panels. So that shaping up your luxe spaces gets easier for you!

#### DESIGNS



elegance refined with ease

# feel the touch of Class & Sophistication

65



Eliziio's high-quality Wooden Panels are available in a plethora of textures & finishes, including wooden, metallic, paint, fabric and more. Lightweight and layered with advanced coating for robust protection, the surfaces are effortless to install and simple to maintain.











101











103























203









204















302







303

















402





















#### AN EASY INSTALLATION PROCESS!



PANEL THE WALL WITH
ALUMINUM CHANNELS / PLYWOOD
AS THE BASE

DRILL SCREWS ON LOWER
SIDE OF 1ST PANEL





OVERLAP THE UPPER SIDE OF THE 2ND PANEL ON THE 1ST PANEL

DRILL THE SCREWS AGAIN ON THE LOWER SIDE OF 2ND PANEL





ALL SCREWS ARE COVERED THROUGH REPETITION

#### FROM THE HOUSE OF







#### SHREEJI WOODCRAFT PVT. LTD.

B/803, Western Edge II, Western Express Highway, Borivali (East), Mumbai - 400 066, India.

+91 22 42934444 info@shreejiwoodcraft.com



#### **NAVI MUMBAI**

731, Grohitam, Plot No. 14-B, Sector-19, Vashi, Navi Mumbai – 400703

#### PUNE

B Parasmani Bungalow, 2nd floor, 280 – C/8, Mahatma Phule