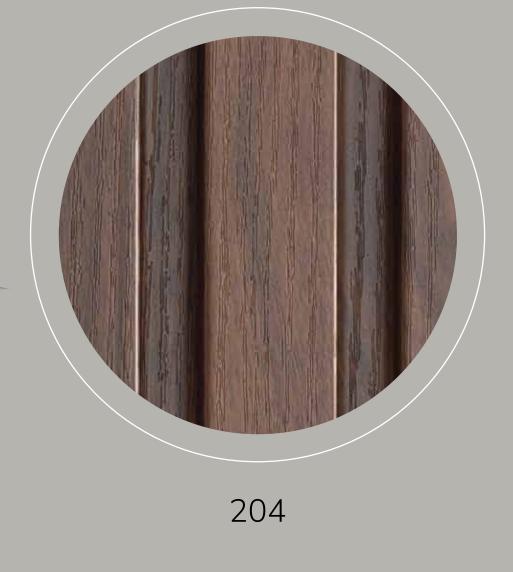

] [3/4th inches]

THICKNESS

18 m m



## vivid, chic, elegant colours

A warm welcome and a cozy experience await your every arrival with Eliziio's sophisticated range of shades.





## A smart variety of designs

Loads of ingenuity, thoughtfulness and foresight go into every shape of Eliziio Wooden Panels. So that shaping up your luxe spaces gets easier for you!

#### DESIGNS



elegance refined with ease

# feel the touch of Class & Sophistication

65



Eliziio's high-quality Wooden Panels are available in a plethora of textures & finishes, including wooden, metallic, paint, fabric and more. Lightweight and layered with advanced coating for robust protection, the surfaces are effortless to install and simple to maintain.











101











103























203









204















302







303

















402





















#### AN EASY INSTALLATION PROCESS!



PANEL THE WALL WITH
ALUMINUM CHANNELS / PLYWOOD
AS THE BASE

DRILL SCREWS ON LOWER
SIDE OF 1ST PANEL





OVERLAP THE UPPER SIDE OF THE 2ND PANEL ON THE 1ST PANEL

DRILL THE SCREWS AGAIN ON THE LOWER SIDE OF 2ND PANEL





ALL SCREWS ARE COVERED THROUGH REPETITION

#### FROM THE HOUSE OF







#### SHREEJI WOODCRAFT PVT. LTD.

B/803, Western Edge II, Western Express Highway, Borivali (East), Mumbai - 400 066, India.

+91 22 42934444 info@shreejiwoodcraft.com



#### **NAVI MUMBAI**

731, Grohitam, Plot No. 14-B, Sector-19, Vashi, Navi Mumbai – 400703

#### PUNE

B Parasmani Bungalow, 2nd floor, 280 – C/8, Mahatma Phule Pet, Near Sonmarg Talkies, Pune – 411042

#### **BANGALO