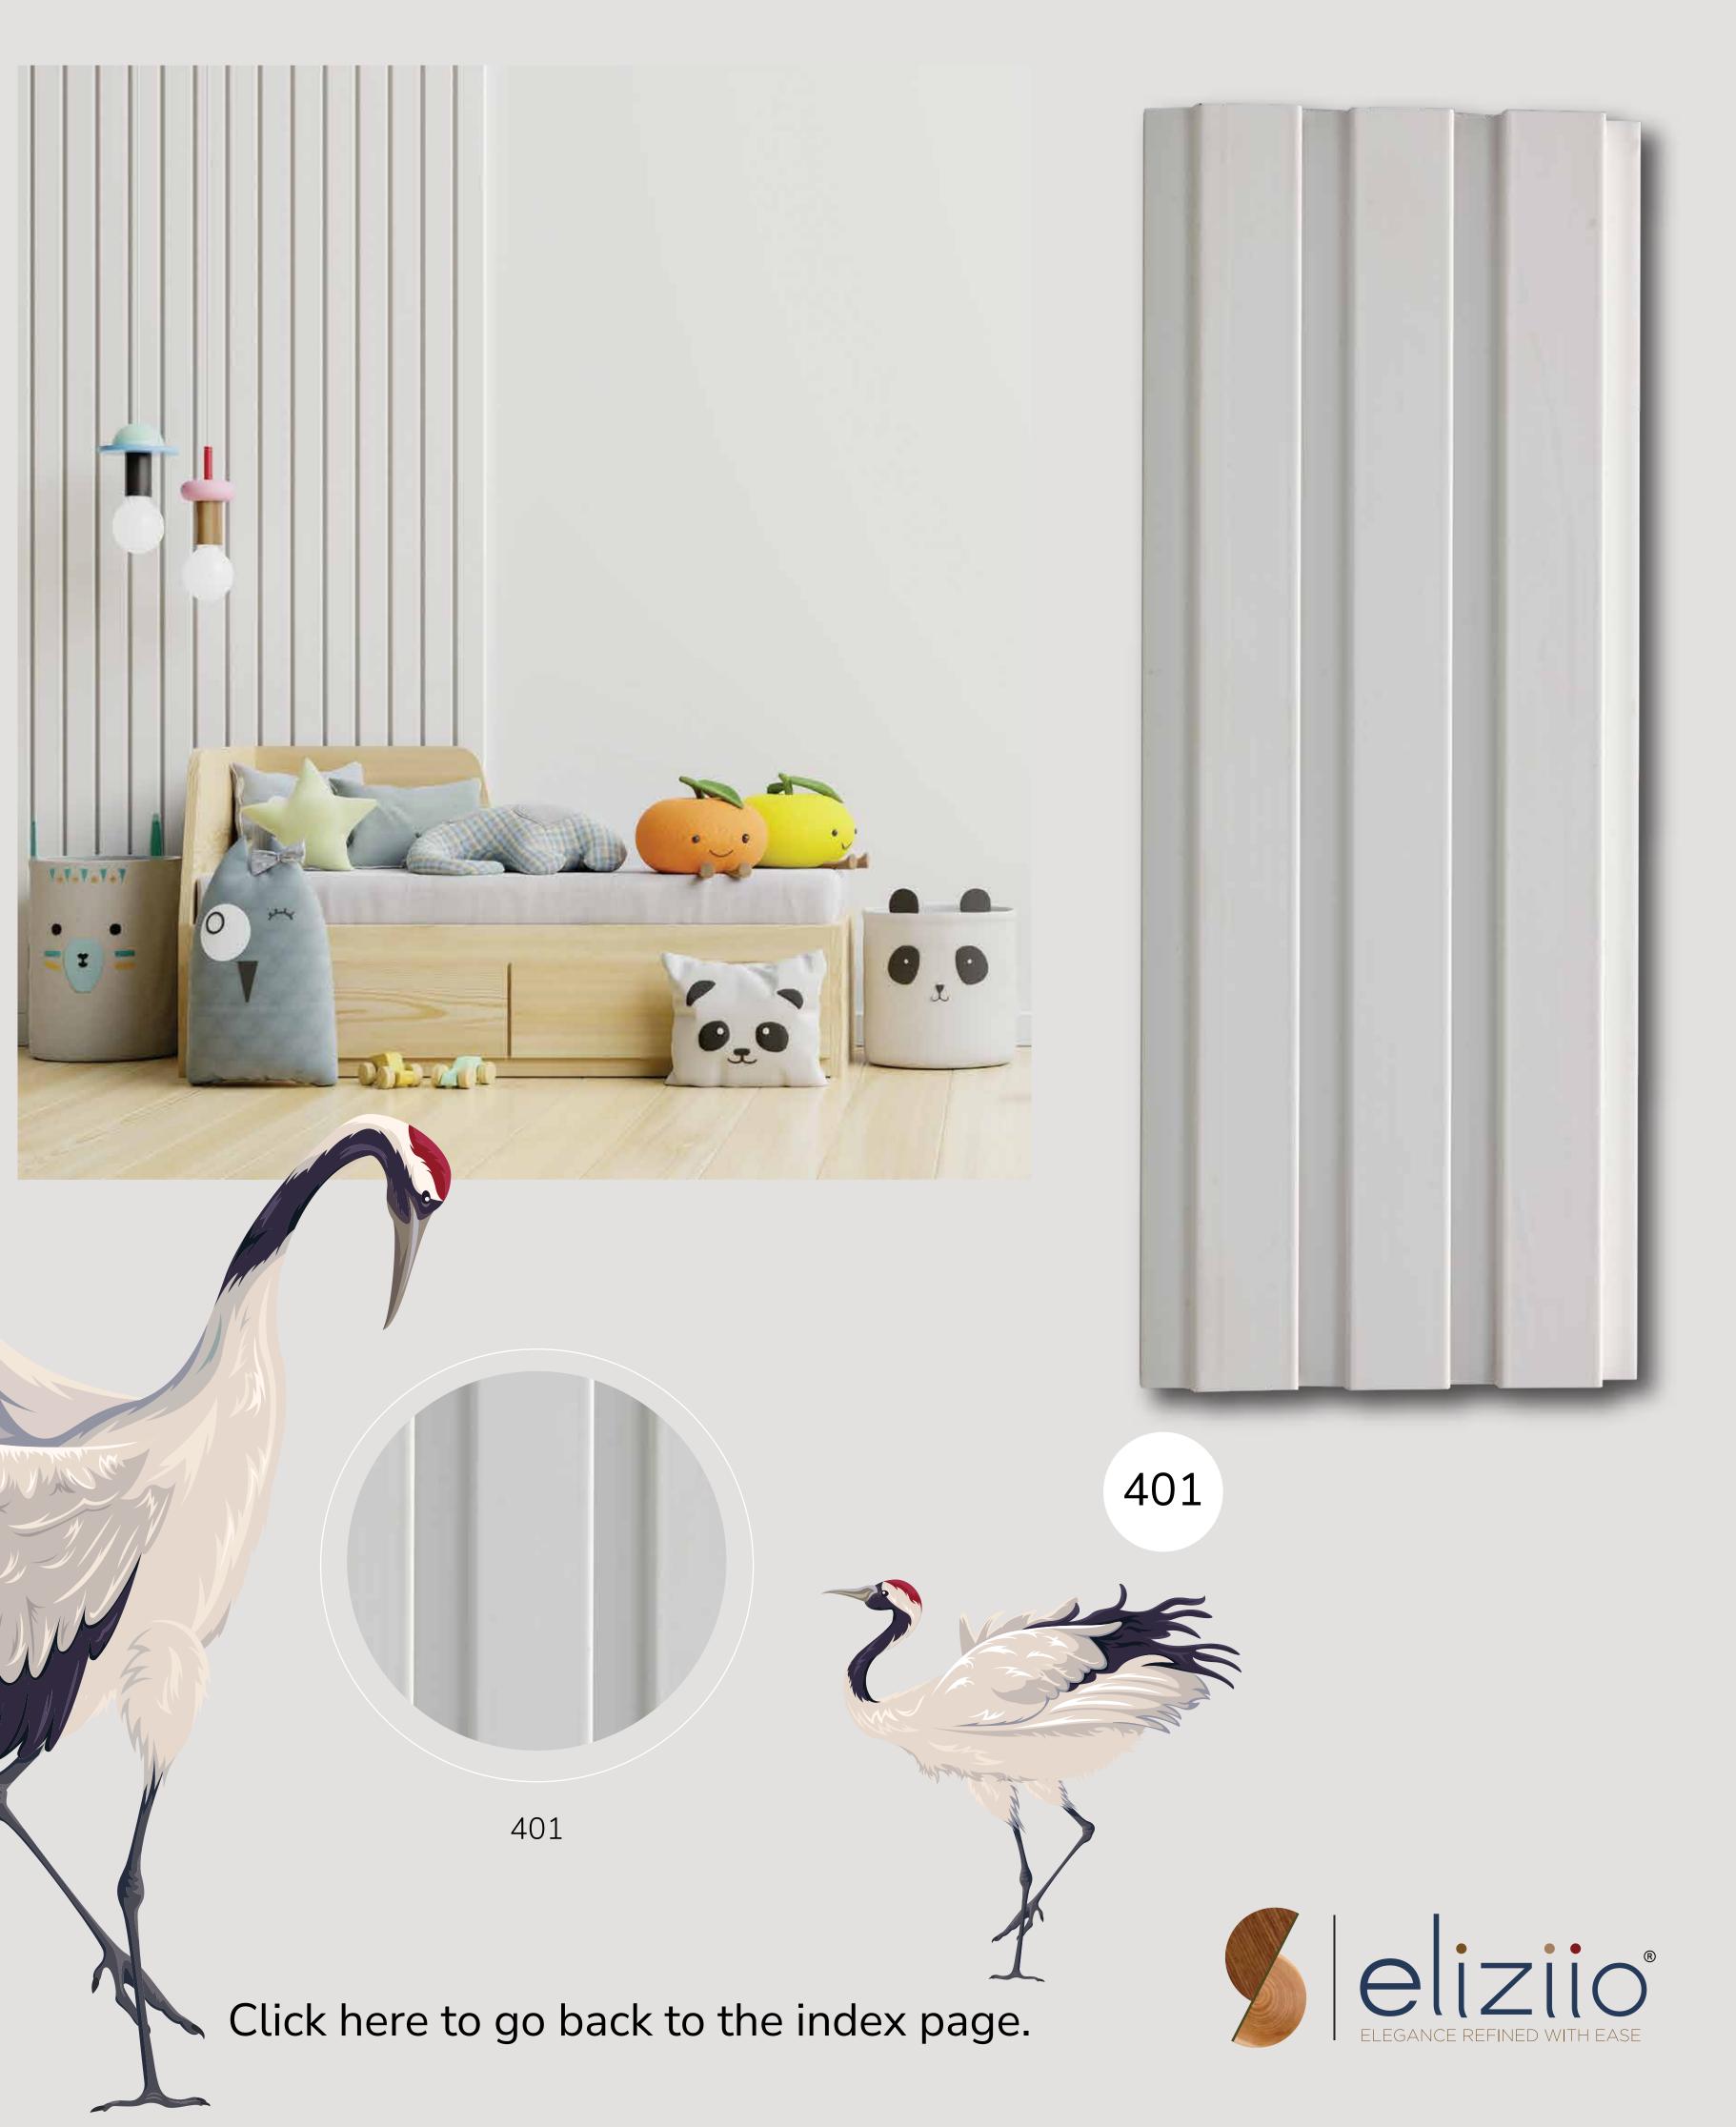

, chic, elegant colours

A warm welcome and a cozy experience await your every arrival with Eliziio's sophisticated range of shades.





## A smart variety of designs

Loads of ingenuity, thoughtfulness and foresight go into every shape of Eliziio Wooden Panels. So that shaping up your luxe spaces gets easier for you!

#### DESIGNS



elegance refined with ease

# feel the touch of Class & Sophistication

65



Eliziio's high-quality Wooden Panels are available in a plethora of textures & finishes, including wooden, metallic, paint, fabric and more. Lightweight and layered with advanced coating for robust protection, the surfaces are effortless to install and simple to maintain.











101











103























203









204















302







303

















402





















#### AN EASY INSTALLATION PROCESS!



PANEL THE WALL WITH
ALUMINUM CHANNELS / PLYWOOD
AS THE BASE

DRILL SCREWS ON LOWER
SIDE OF 1ST PANEL





OVERLAP THE UPPER SIDE OF THE 2ND PANEL ON THE 1ST PANEL

DRILL THE SCREWS AGAIN ON THE LOWER SIDE OF 2ND PANEL





ALL SCREWS ARE COVERED THROUGH REPETITION

#### FROM THE HOUSE OF







#### SHREEJI WOODCRAFT PVT. LTD.

B/803, Western Edge II, Western Express Highway, Borivali (East), Mumbai - 400 066, India.

+91 22 42934444 info@shreejiwoodcraft.com



#### **NAVI MUMBAI**

731, Grohitam, Plot No. 14-B, Sector-19, Vashi, Navi Mumbai – 400703

#### PUNE

B Parasmani Bungalow, 2nd floor, 280 – C/8, Mahatma Phule Pet, Near Sonmarg Talkies, Pune – 411042

#### **BANGALORE**

122, The Arcade@
Brigade Medows,
Office N